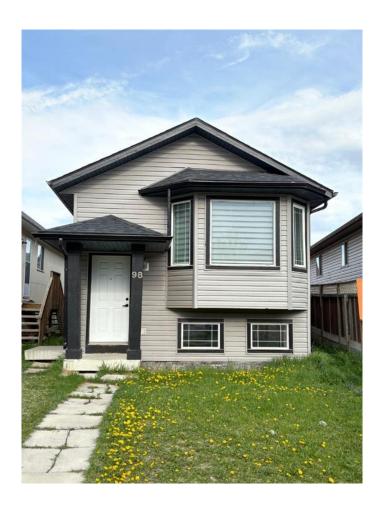

# \$569,900 - 98 Tarawood Road Ne, Calgary

MLS® #A2221164

## \$569,900

5 Bedroom, 3.00 Bathroom, 1,104 sqft Residential on 0.07 Acres

Taradale, Calgary, Alberta

Welcome to this beautiful bi-level home in the heart of Taradale! The upper level features a spacious and bright living room, a well-appointed kitchen with ample cabinetry, and a dining area with direct access to the backyard. The primary bedroom offers a walk-in closet and a private 4-piece ensuite, while two additional bedrooms and another full bathroom complete the main floor. The lower level, with its own separate entrance and large windows, boasts an (illegal) basement suite featuring two bedrooms, a kitchen, a living area, a full bathroom, and shared laundry. The backyard includes parking space and room to enjoy the outdoors. Conveniently located close to schools, parks, shopping, and transit. The basement is currently rentedâ€"an excellent opportunity for investors or first-time buyers!

Sub-Type Detached
Style Bi-Level
Status Active

#### **Exterior**

Exterior Features None

Lot Description Back Lane, Back Yard, City L

Roof Asphalt Shingle

Construction Vinyl Siding, Wood Frame

Foundation Poured Concrete