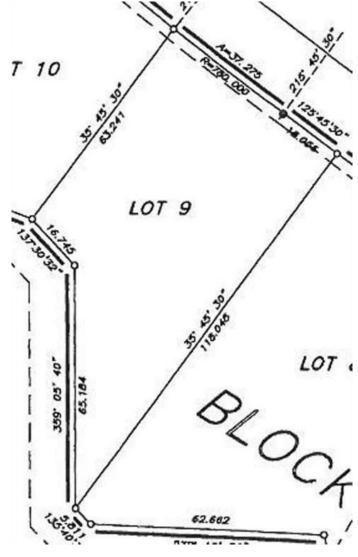

Lot will have water, electricity, and natural gas servicing to the property line. Direct connection to sanitary sewer from the property line is available. \*\*\*Residential uses not allowed on this land\*\*\* Land Use / Zoning: ED. Buyer must fill out a development permit application sheet as part of the offer outlining what they will build, who their contractor is, and outline the timeline that starts substantial construction within 8 months and completes construction with 24 months. Offers must be left open for 3 weeks from the date submitted.

# **Essential Information**

MLS® # A2221461

Price \$44,000

Bathrooms 0.00

Acres 1.15

Type Land

Sub-Type Commercial Land

Status Active

# **Community Information**

Address Lot 9 360 Industrial Road

Subdivision Downtown
City Drumheller





County Drumheller

Province Alberta

Postal Code T0J 0Y0

#### **Exterior**

Lot Description Irregular Lot, See Remarks

## **Additional Information**

Date Listed May 23rd, 2025

Days on Market 49

Zoning ED

# **Listing Details**

Listing Office Century 21 Masters

Data is supplied by Pillar 9â,¢ MLS® System. Pillar 9â,¢ is the owner of the copyright in its MLS® System. Data is deemed reliable but is not guaranteed accurate by Pillar 9â,¢. The trademarks MLS®, Multiple Listing Service® and the associated logos are owned by The Canadian Real Estate Association (CREA) and identify the quality of services provided by real estate professionals who are members of CREA. Used under license.