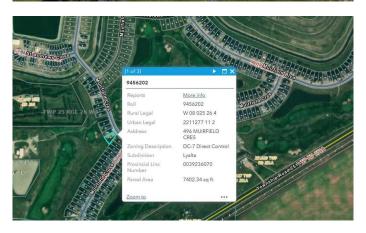

# **Community Information**

Address 496 Muirfield Crescent

Subdivision Lakes of Muirfield

City Lyalta

County Wheatland County

Province Alberta
Postal Code T0J1Y1

#### **Additional Information**

Date Listed May 15th, 2025

Days on Market 53

Zoning DC-7

HOA Fees 85

HOA Fees Freq. MON