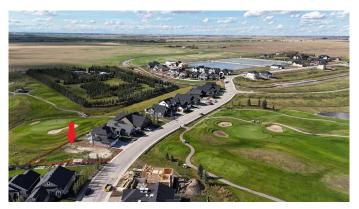

### \$315,000

0 Bedroom, 0.00 Bathroom, Land on 0.17 Acres

Lakes of Muirfield, Lyalta, Alberta

The last available walkout, golf course lot in this phase at the Lakes of Muirfield! Perfectly positioned, this incredible pie-shaped lot offers a rare combination of privacy and scenic beauty. With 116 feet of width across the back, the west-facing backyard opens directly onto the golf course, providing uninterrupted mountain views and spectacular sunsets. In addition to backing onto the course, this lot also fronts onto another section of the golf courseâ€"no neighbors on either side, just wide open green space and panoramic vistas. Whether you're looking to build your dream bungalow or a large two story home, this is a prime opportunity to secure one of the most desirable lots in the community.

# **Community Information**

Address 496 Muirfield Crescent

Subdivision Lakes of Muirfield

City Lyalta

County Wheatland County

Province Alberta
Postal Code T0J1Y1