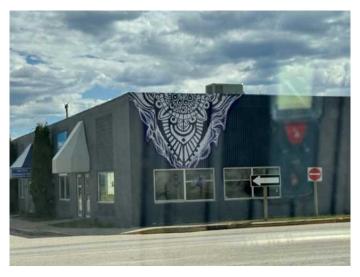

### \$1,950

0 Bedroom, 0.00 Bathroom, Commercial on 0.16 Acres

NONE, Edson, Alberta

Excellent Highway 16 exposure!! 1500 square feet of open retail space available on the corner of Hwy 16 and 49th Street In the downtown business core of Edson, Alberta. (Main entry doors off 49th). Large windows, lots of parking on 49th and around back of the store. This space is currently used as a gym with separate entrance from other businesses in this building and has a 2 piece bathroom, shower room, office and large mezzanine area for storage. This space is very versatile and could have many uses.