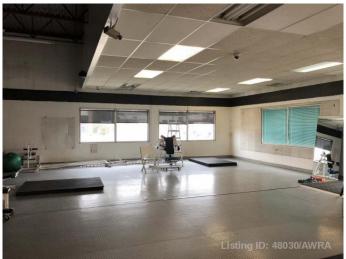

### \$1,950

0 Bedroom, 0.00 Bathroom, Commercial on 0.16 Acres

NONE, Edson, Alberta

Excellent Highway 16 exposure!! 1500 square feet of open retail space available on the corner of Hwy 16 and 49th Street In the downtown business core of Edson, Alberta. (Main entry doors off 49th). Large windows, lots of parking on 49th and around back of the store. This space is currently used as a gym with separate entrance from other businesses in this building and has a 2 piece bathroom, shower room, office and large mezzanine area for storage. This space is very versatile and could have many uses.