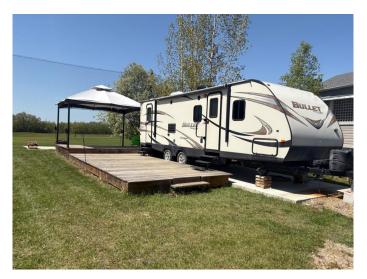

This spacious, landscaped lot features a firepit area, wooden deck, shed, and a charming gazebo with scenic views of the golf course from both the front and back. Included with the property is a meticulously maintained, one-owner 2015 Bullet Ultra Lite by Keystone travel trailer offering all the comforts of home. All hookups are in place, including water, sewer, and power, making this a hassle-free investment in lake life.

#### **Exterior**

Exterior Features Fire Pit, RV Hookup