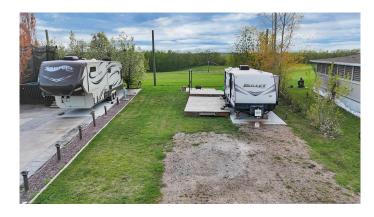

This spacious, landscaped lot features a firepit area, wooden deck, shed, and a charming gazebo with scenic views of the golf course from both the front and back. Included with the property is a meticulously maintained, one-owner 2015 Bullet Ultra Lite by Keystone travel trailer offering all the comforts of home. All hookups are in place, including water, sewer, and power, making this a hassle-free investment in lake life.

#### **Exterior**

Exterior Features Fire Pit, RV Hookup