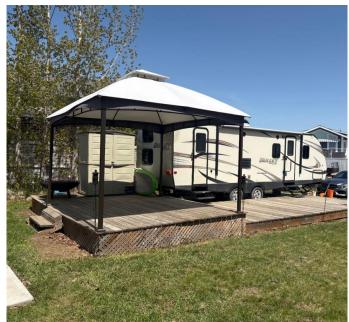

This spacious, landscaped lot features a firepit area, wooden deck, shed, and a charming gazebo with scenic views of the golf course from both the front and back. Included with the property is a meticulously maintained, one-owner 2015 Bullet Ultra Lite by Keystone travel trailer offering all the comforts of home. All hookups are in place, including water, sewer, and power, making this a hassle-free investment in lake life.

#### **Exterior**

Exterior Features Fire Pit, RV Hookup