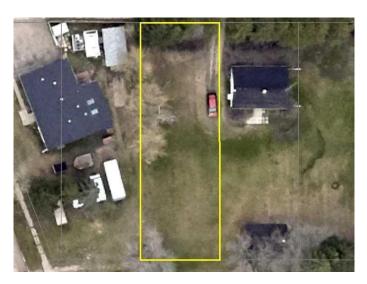

#### \$49,000

0 Bedroom, 0.00 Bathroom, Land on 0.17 Acres

NONE, Hythe, Alberta

Perfect lot to build or move a manufactured home onto. 50' x 150" zoned general residential.

## **Community Information**

| Address     | 10315 103 St                 |
|-------------|------------------------------|
| Subdivision | NONE                         |
| City        | Hythe                        |
| County      | Grande Prairie No. 1, County |
| Province    | Alberta                      |
| Postal Code | T0H 0C0                      |