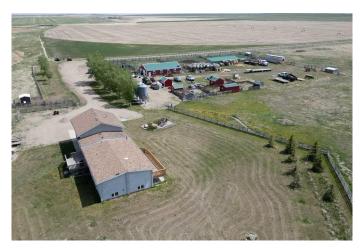

### \$1,200,000

6 Bedroom, 4.00 Bathroom, Agri-Business on 160.00 Acres

NONE, Rural Warner No. 5, County of, Alberta

Rare opportunity to own a 160 acres of tame grass within 30 minutes of the City of Lethbridge. The home boast over 2400sg/ft with 6 bedrooms, 4 bathrooms functional layout for the growing family, with lots of natural light and vaulted ceilings along with a double car attached. A 40x60 heated shop, livestock facilities, corrals, fenced and multiple other out buildings make this property a fully functioning ranching/farming operation which also has a back up Onan generator with automatic transfer switch(in the event of a power outage). The sources of water consist of dugout, creek, well and cistern(5000 gals) providing ample water throught the property. This is your chance to own a small farming operation, where you are fully equipped and self sufficient to explore the many ways to produce good income. This property is located on a dead end road 25 miles south of Lethbridge, 1 and a half miles off highway #4.