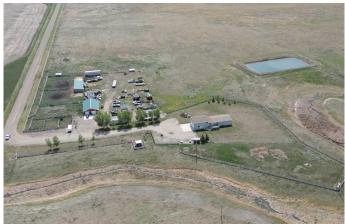

### \$1,200,000

6 Bedroom, 4.00 Bathroom, Agri-Business on 160.00 Acres

NONE, Rural Warner No. 5, County of, Alberta

Rare opportunity to own a 160 acres of tame grass within 30 minutes of the City of Lethbridge. The home boast over 2400sg/ft with 6 bedrooms, 4 bathrooms functional layout for the growing family, with lots of natural light and vaulted ceilings along with a double car attached. A 40x60 heated shop, livestock facilities, corrals, fenced and multiple other out buildings make this property a fully functioning ranching/farming operation which also has a back up Onan generator with automatic transfer switch(in the event of a power outage). The sources of water consist of dugout, creek, well and cistern(5000 gals) providing ample water throught the property. This is your chance to own a small farming operation, where you are fully equipped and self sufficient to explore the many ways to produce good income. This property is located on a dead end road 25 miles south of Lethbridge, 1 and a half miles off highway #4.