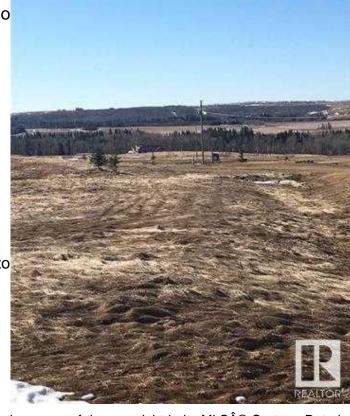

## \$59,900

0 Bedroom, 0.00 Bathroom, Land on 1.30 Acres

River Ridge Estates\_CWET, Rural Wetaskiwin No. 10, County of, Alberta

Pigeon Lake Vacant Land. Build your dream home or enjoy an RV lifestyle on this 1.30 acre +/- lot 22 located at River Ridge Estates. Architectural controls, no time restrictions to build and RVs are welcome. Enjoy the breathtaking view, abundance of wild life, playground and private park. Located 5 km south of the Village at Pigeon Lake, overlooking the Pristine Battle River Valley. River Ridge is directly across from the beautiful 18 hole Dorchester golf course. The Edmonton/Calgary corridor is a top economic growth area in Canada. Zoning is Recreational Resort Holdings District. Allows one permanent RV per lot, modular, permanent residences. GST may be applicable.