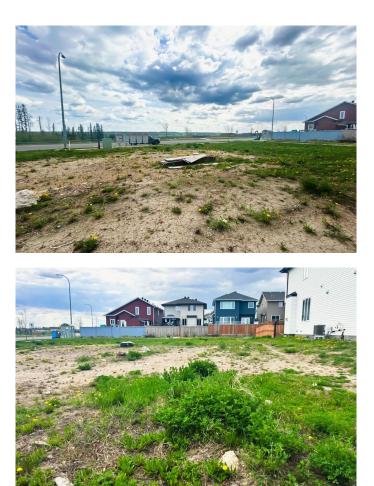

#### \$69,000

0 Bedroom, 0.00 Bathroom, Land on 0.07 Acres

Timberlea, Fort McMurray, Alberta

What a great opportunity to own 2 lots side by side. Build your dream home or a duplex and collect some revenue. Located on the corner of Shalestone way this property will give you the most beautiful sunrise. Hop skip and a jump to Stone Creek Village where you will enjoy restaurants, groceries and loads of shopping. Close to walking trails, bus stops and Eagle Ridge shopping center where you will find a movie theatre, more restaurants as well as choose between Starbucks or Tim Hortons.