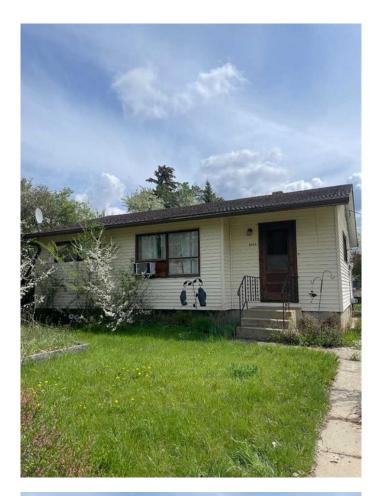

# \$58,000

4 Bedroom, 2.00 Bathroom, 906 sqft Residential on 0.12 Acres

NONE, Consort, Alberta

Consort AB bungalow with tons of potential. this property is a detached bungalow with 4 bedrooms. The main floor has 3 bedrooms/1bathroom total. The yard is large with a single detached garage, and the house is located close to recreational facilities

## **Essential Information**

MLS® # A2222710 Price \$58,000

Bedrooms 4

Bathrooms 2.00

Full Baths 2

Square Footage 906

Acres 0.12

Year Built 1960

Type Residential

Sub-Type Detached

Style Bungalow

Status Active