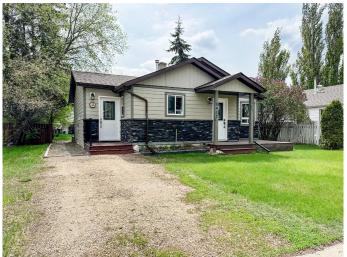

# \$239,000

2 Bedroom, 1.00 Bathroom, 904 sqft Residential on 0.17 Acres

Rosedale, Stettler, Alberta

Perfect home for starter home or for retired. The home was completely remodelled along with 134 sq ft addition. Oak cabinets with plenty of space in the kitchen. Primary suite has walk closet with garden doors leading onto 10 x 32 back deck. Bath includes stacked washer/dryer. Back yard is spacious with plenty of room to build a large garage. This home is in a mature area of Stettler, with plenty of mature trees and privacy. Nothing to do but move in and enjoy.

# **Exterior**

Exterior Features Private Entrance, Private Yard

Lot Description Back Lane, Back Yard, Front Yard, Fruit Trees/Shrub(s), Landscaped,

Lawn, Level, Private, Street Lighting

Roof Asphalt Shingle