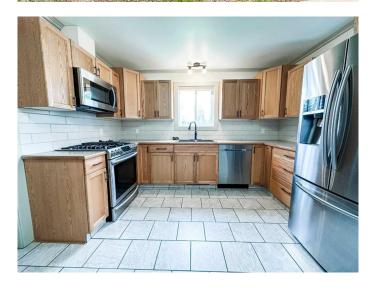

# \$239,000

2 Bedroom, 1.00 Bathroom, 904 sqft Residential on 0.17 Acres

Rosedale, Stettler, Alberta

Perfect home for starter home or for retired. The home was completely remodelled along with 134 sq ft addition. Oak cabinets with plenty of space in the kitchen. Primary suite has walk closet with garden doors leading onto 10 x 32 back deck. Bath includes stacked washer/dryer. Back yard is spacious with plenty of room to build a large garage. This home is in a mature area of Stettler, with plenty of mature trees and privacy. Nothing to do but move in and enjoy.

#### Interior

Interior Features Built-in Features
Appliances See Remarks

Heating Forced Air, Natural Gas

Cooling None Basement None