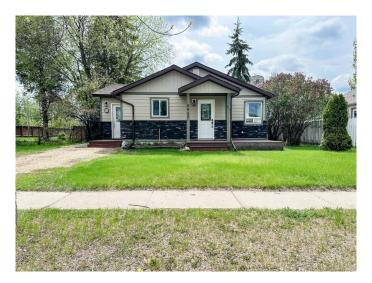

# \$239,000

2 Bedroom, 1.00 Bathroom, 904 sqft Residential on 0.17 Acres

Rosedale, Stettler, Alberta

Perfect home for starter home or for retired. The home was completely remodelled along with 134 sq ft addition. Oak cabinets with plenty of space in the kitchen. Primary suite has walk closet with garden doors leading onto 10 x 32 back deck. Bath includes stacked washer/dryer. Back yard is spacious with plenty of room to build a large garage. This home is in a mature area of Stettler, with plenty of mature trees and privacy. Nothing to do but move in and enjoy.

# **Essential Information**

MLS® # A2222757
Price \$239,000

Bedrooms 2
Bathrooms 1.00
Full Baths 1

Square Footage 904
Acres 0.17
Year Built 1950

Type Residential
Sub-Type Detached
Style Bungalow
Status Active

# **Exterior**

Exterior Features Private Entrance, Private Yard

Lot Description Back Lane, Back Yard, Front Yard, Fruit Trees/Shrub(s), Landscaped,

Lawn, Level, Private, Street Lighting

Roof Asphalt Shingle