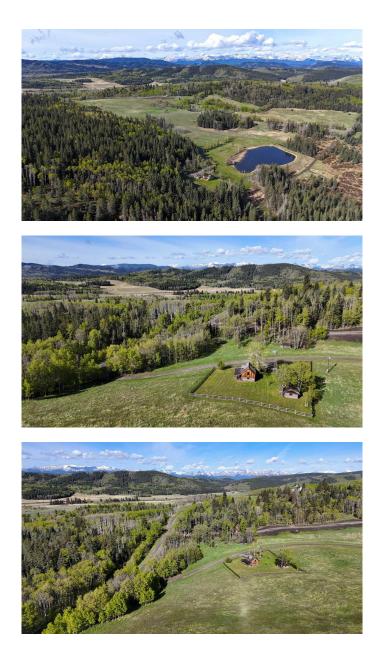

#### \$2,700,000

4 Bedroom, 1.00 Bathroom, Agri-Business on 80.00 Acres

NONE, Rural Foothills County, Alberta

Nestled in the heart of Alberta's rolling foothills, Heart Lake Ranch is an exceptional 80-acre property that embodies the spirit of Western living and rural charm. With panoramic views of the mountains and foothills, this fenced and well-pastured ranch offers a peaceful and picturesque setting just 12 minutes from the town of Diamond Valley. The recently renovated 1,656 sq. ft. main residence features four bedrooms, one bathroom, and a spacious kitchen and dining area ideal for entertaining. Inviting front and back porches provide the perfect vantage points to enjoy warm summer evenings and stunning sunsets. Set above a nearly 2-acre spring-fed, heart-shaped lake, the home enjoys a rare and beautiful vantage point surrounded by nature. Moose, elk, and deer are frequent visitors to the property, adding to the serenity and allure of this unique ranch. A charming 1908 homestead cabin remains as a nod to the areaâ€<sup>™</sup>s rich history, offering both character and potential for future use. Outdoor enthusiasts will appreciate the property's close proximity to Kananaskis, where a multitude of recreational activities await year-round. Whether itâ€<sup>™</sup>s horseback riding, hiking, or fishing, adventure is never far from home. This is a rare opportunity to own a legacy property in one of Alberta's most desirable rural locales. Showings are by appointment only and must be accompanied

by the listing agent. Heart Lake Ranch is more than a home—it's a lifestyle rooted in nature, heritage, and Western tradition.

Built in 2020