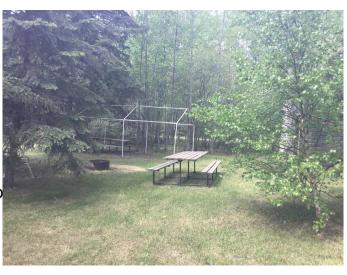

#### \$162,500

0 Bedroom, 0.00 Bathroom, Land on 0.38 Acres

NONE, Rural Big Lakes County, Alberta

Looking for a great summer retreat property? Nicely treed property with 2 lots. 2008 Puma travel trailer is included, it features 2 slide outs creating a spacious sitting room, dining room, bedroom and 3-pc bathroom. There is 3 RV pads serviced with power and sewer, outhouse and woodshed. Plenty of room for friends and family to gather. Located just minutes from the marina and boat launch. Great place to spend the summer!! NOTE: lot 30 Linc # 0032762528 is included in this package!