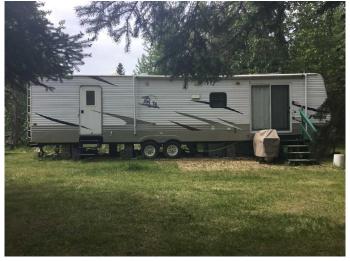

#### \$162,500

0 Bedroom, 0.00 Bathroom, Land on 0.38 Acres

NONE, Rural Big Lakes County, Alberta

Looking for a great summer retreat property? Nicely treed property with 2 lots. 2008 Puma travel trailer is included, it features 2 slide outs creating a spacious sitting room, dining room, bedroom and 3-pc bathroom. There is 3 RV pads serviced with power and sewer, outhouse and woodshed. Plenty of room for friends and family to gather. Located just minutes from the marina and boat launch. Great place to spend the summer!! NOTE: lot 30 Linc # 0032762528 is included in this package!