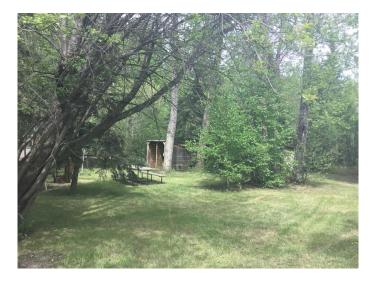

#### \$162,500

0 Bedroom, 0.00 Bathroom, Land on 0.38 Acres

NONE, Rural Big Lakes County, Alberta

Looking for a great summer retreat property? Nicely treed property with 2 lots. 2008 Puma travel trailer is included, it features 2 slide outs creating a spacious sitting room, dining room, bedroom and 3-pc bathroom. There is 3 RV pads serviced with power and sewer, outhouse and woodshed. Plenty of room for friends and family to gather. Located just minutes from the marina and boat launch. Great place to spend the summer!! NOTE: lot 30 Linc # 0032762528 is included in this package!