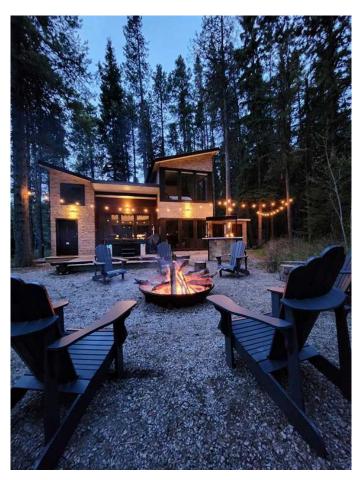

### \$799,000

1 Bedroom, 1.00 Bathroom, 709 sqft Residential on 3.01 Acres

NONE, Coleman, Alberta

Beautiful mountain acreage with a modern chalet and a complementary casita for an additional bedroom. The home also features a small loft. Wonderful weekend-get- away, which is also used as a Holiday Home on Air B&B. Excellent opportunity to enjoy your mountain property and share it to reduce costs. Close to a multitude of mountain trails for whichever activity one wishes to pursue. The property is located near the Continental Divide with British Columbia just down the road. Crowsnest Pass is a vibrant, mountain community in which mountain acreages are still at affordable prices. Close to Fernie and Castle Mountain.

Exterior Features Fire Pit, Storage

Lot Description Level, Many Trees

Roof Metal
Construction Mixed
Foundation Other