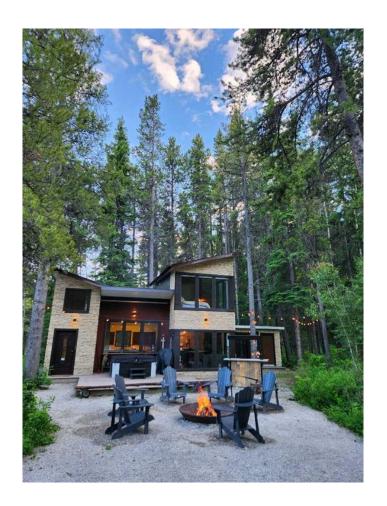

### \$799,000

1 Bedroom, 1.00 Bathroom, 709 sqft Residential on 3.01 Acres

NONE, Coleman, Alberta

Beautiful mountain acreage with a modern chalet and a complementary casita for an additional bedroom. The home also features a small loft. Wonderful weekend-get- away, which is also used as a Holiday Home on Air B&B. Excellent opportunity to enjoy your mountain property and share it to reduce costs. Close to a multitude of mountain trails for whichever activity one wishes to pursue. The property is located near the Continental Divide with British Columbia just down the road. Crowsnest Pass is a vibrant, mountain community in which mountain acreages are still at affordable prices. Close to Fernie and Castle Mountain.

Exterior Features Fire Pit, Storage

Lot Description Level, Many Trees

Roof Metal
Construction Mixed
Foundation Other