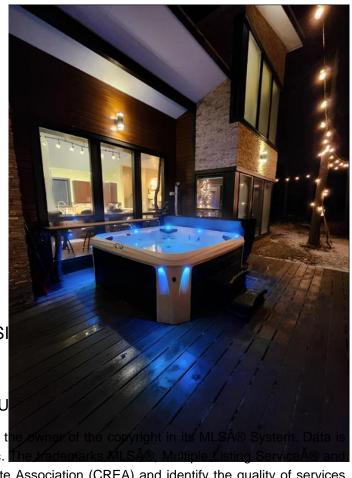

### \$799,000

1 Bedroom, 1.00 Bathroom, 709 sqft Residential on 3.01 Acres

NONE, Coleman, Alberta

Beautiful mountain acreage with a modern chalet and a complementary casita for an additional bedroom. The home also features a small loft. Wonderful weekend-get- away, which is also used as a Holiday Home on Air B&B. Excellent opportunity to enjoy your mountain property and share it to reduce costs. Close to a multitude of mountain trails for whichever activity one wishes to pursue. The property is located near the Continental Divide with British Columbia just down the road. Crowsnest Pass is a vibrant, mountain community in which mountain acreages are still at affordable prices. Close to Fernie and Castle Mountain.