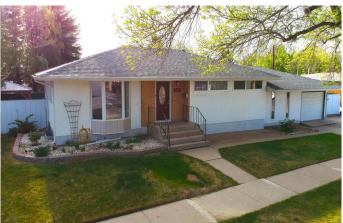

# \$385,000 - 1132 11 Street S, Lethbridge

MLS® #A2223812

# \$385,000

4 Bedroom, 2.00 Bathroom, 948 sqft Residential on 0.13 Acres

Fleetwood, Lethbridge, Alberta

This home has been "absolutely loved" for more than 35 years..! It has been very well maintained and nicely upgraded - most of the big ticket items have been remodelled and replaced. Features include a bright sun-filled floor plan, 2 plus 2 bedrooms, 2 top-quality upgraded bathrooms, pvc windows, maple kitchen cabinets, 5 included major appliances, a newer high efficiency Lennox furnace, a lovingly maintained low-maintenance yard with a beautiful gazebo, underground sprinklers, RV parking off the paved lane, a super-sized 24 x 24 foot garage, and the Gemstone permanent lights are a huge additional bonus!!! Add your finishing touches and make this the home that "you" love for years to come!!! Note: the basement bedroom windows do not meet egress requirements.