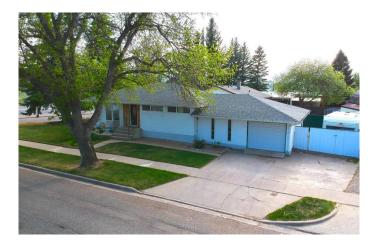

# \$385,000 - 1132 11 Street S, Lethbridge

MLS® #A2223812

# \$385,000

4 Bedroom, 2.00 Bathroom, 948 sqft Residential on 0.13 Acres

Fleetwood, Lethbridge, Alberta

This home has been "absolutely loved" for more than 35 years..! It has been very well maintained and nicely upgraded - most of the big ticket items have been remodelled and replaced. Features include a bright sun-filled floor plan, 2 plus 2 bedrooms, 2 top-quality upgraded bathrooms, pvc windows, maple kitchen cabinets, 5 included major appliances, a newer high efficiency Lennox furnace, a lovingly maintained low-maintenance yard with a beautiful gazebo, underground sprinklers, RV parking off the paved lane, a super-sized 24 x 24 foot garage, and the Gemstone permanent lights are a huge additional bonus!!! Add your finishing touches and make this the home that "you" love for years to come!!! Note: the basement bedroom windows do not meet egress requirements.