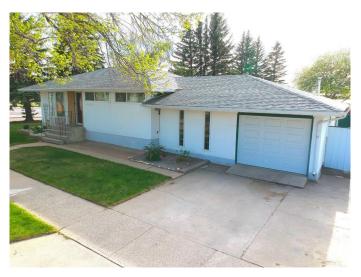

# \$385,000 - 1132 11 Street S, Lethbridge

MLS® #A2223812

# \$385,000

4 Bedroom, 2.00 Bathroom, 948 sqft Residential on 0.13 Acres

Fleetwood, Lethbridge, Alberta

This home has been "absolutely loved" for more than 35 years..! It has been very well maintained and nicely upgraded - most of the big ticket items have been remodelled and replaced. Features include a bright sun-filled floor plan, 2 plus 2 bedrooms, 2 top-quality upgraded bathrooms, pvc windows, maple kitchen cabinets, 5 included major appliances, a newer high efficiency Lennox furnace, a lovingly maintained low-maintenance yard with a beautiful gazebo, underground sprinklers, RV parking off the paved lane, a super-sized 24 x 24 foot garage, and the Gemstone permanent lights are a huge additional bonus!!! Add your finishing touches and make this the home that "you" love for years to come!!! Note: the basement bedroom windows do not meet egress requirements.