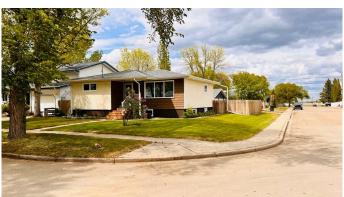

# \$329,000 - 338 4 Avenue E, Bow Island

MLS® #A2223816

## \$329,000

5 Bedroom, 2.00 Bathroom, 1,090 sqft Residential on 0.14 Acres

NONE, Bow Island, Alberta

Here's a place that could be converted to a nice little revenue property! Downstairs has a kitchen and a separate entry but would have to put in a separate heating system to make this place the perfect legal rental property. Right now the home actually is just fine as a nice cozy 5 beds, 2 bath property with a double garage that's insulated but not heated. Furnace could be hooked up again to make it a nice little work shop in the winter days when you that project you want to do! This home is going under some renovations at the moment but can still be shown so call your REALTOR® today and book your very own private viewing!

#### **Exterior**

Exterior Features Fire Pit, Private Entrance, Private Yard, Storage, Playground

Lot Description Back Lane, Back Yard, City Lot, Corner Lot, Front Yard, Landscaped,

Lawn, Private

Roof Asphalt Shingle
Construction Composite Siding
Foundation Poured Concrete