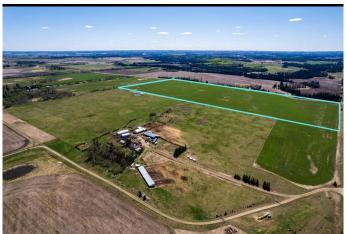

#### Additional Value:

Part of a larger 158-acre holdingâ€"this total parcel can also be purchased as a full package, see mls A2185495. (which includes an adjacent 83.45-acre homestead with extensive livestock infrastructure)

Excellent drainage, natural shelterbelts, and panoramic views make this an incredibly valuable parcel.