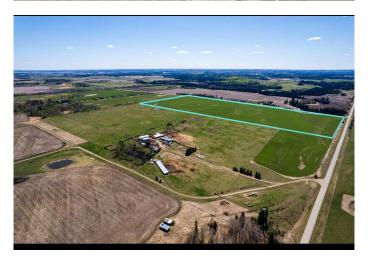

Excellent drainage, natural shelterbelts, and panoramic views make this an incredibly valuable parcel.

#### Location & Accessibility:

Just 8 minutes from Spruce View, 20 minutes to Innisfail, and under 1.5 hours to both Calgary and Edmonton International Airports Close to major highways, yet private and