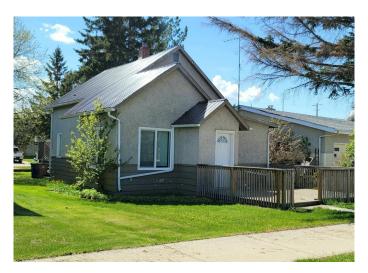

## \$194,000

2 Bedroom, 1.00 Bathroom, 948 sqft Residential on 0.13 Acres

Lac La Biche, Lac La Biche, Alberta

PRICE IMPROVEMENT!! Lakeview! in Lac La Biche. 948sq/ft, 2bedroom 1 bathroom home located along the lakefront on Churchill drive. This great little starter home or revenue property has new windows, tin roof, laminate flooring and is nestled on a 5580 sq/ft lot. There is an alley out back of the property which accesses the yard and fire pit and also additional parking. Walking path along the lake, amenities of town, and a boat launch nearby. This nice property is in great condition and will be affordable.

#### **Exterior**

Exterior Features None

Lot Description Back Yard, Few Trees, Views, Lake

Roof Metal

Construction Wood Frame

Foundation Block