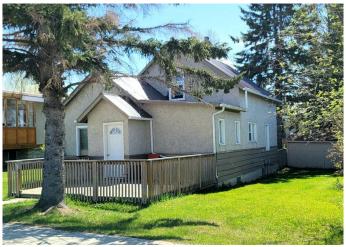

## \$194,000

2 Bedroom, 1.00 Bathroom, 948 sqft Residential on 0.13 Acres

Lac La Biche, Lac La Biche, Alberta

PRICE IMPROVEMENT!! Lakeview! in Lac La Biche. 948sq/ft, 2bedroom 1 bathroom home located along the lakefront on Churchill drive. This great little starter home or revenue property has new windows, tin roof, laminate flooring and is nestled on a 5580 sq/ft lot. There is an alley out back of the property which accesses the yard and fire pit and also additional parking. Walking path along the lake, amenities of town, and a boat launch nearby. This nice property is in great condition and will be affordable.

#### **Exterior**

Exterior Features None

Lot Description Back Yard, Few Trees, Views, Lake

Roof Metal

Construction Wood Frame

Foundation Block