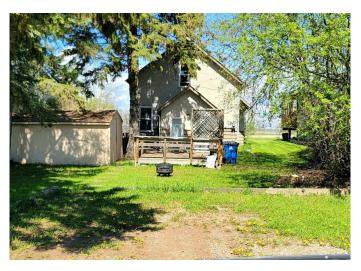

## \$194,000

2 Bedroom, 1.00 Bathroom, 948 sqft Residential on 0.13 Acres

Lac La Biche, Lac La Biche, Alberta

PRICE IMPROVEMENT!! Lakeview! in Lac La Biche. 948sq/ft, 2bedroom 1 bathroom home located along the lakefront on Churchill drive. This great little starter home or revenue property has new windows, tin roof, laminate flooring and is nestled on a 5580 sq/ft lot. There is an alley out back of the property which accesses the yard and fire pit and also additional parking. Walking path along the lake, amenities of town, and a boat launch nearby. This nice property is in great condition and will be affordable.

#### **Exterior**

Exterior Features None

Lot Description Back Yard, Few Trees, Views, Lake

Roof Metal

Construction Wood Frame

Foundation Block