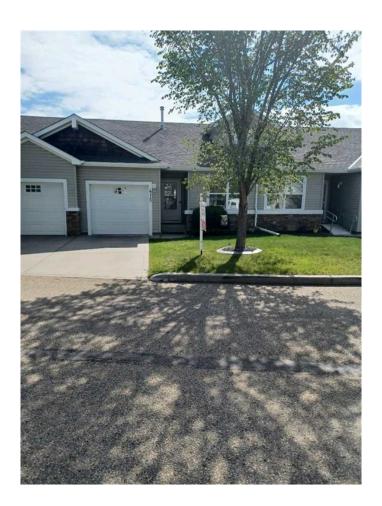

## \$359,000

2 Bedroom, 2.00 Bathroom, 822 sqft Residential on 0.06 Acres

Johnstone Park, Red Deer, Alberta

Adult living for downsizing situations, quiet street and green space behind, smaller single car garage with welcoming clubhouse and low fees. Two bedrooms and a den 2 full baths and basement entrance to green space. Very functional space for mobility challenged.

#### **Exterior**

Exterior Features Balcony

Lot Description Backs on to Park/Green Space

Roof Asphalt Shingle

Construction Vinyl Siding

Foundation Poured Concrete