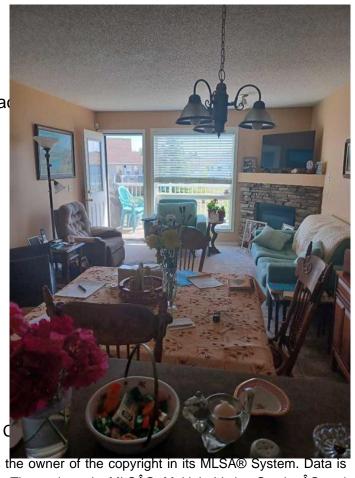

# of Fireplaces 1

Fireplaces Gas, Living Room, Stone

Has Basement Yes

Basement Exterior Entry, Full

#### **Exterior**

Exterior Features Balcony

Lot Description Backs on to Park/Green Space

Roof Asphalt Shingle

Construction Vinyl Siding

Foundation Poured Concrete