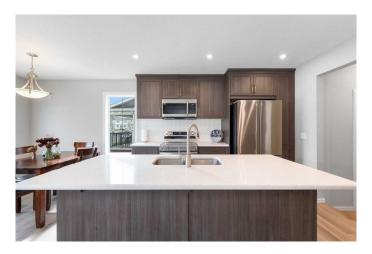

#### Interior

Interior Features Kitchen Island, No Animal Home, No Smoking Home, Open Floorplan,

Quartz Counters, Walk-In Closet(s)

Appliances Dishwasher, Dryer, Electric Stove, Refrigerator, Washer

Heating Forced Air