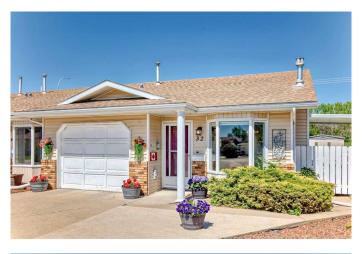

### \$295,000

2 Bedroom, 1.00 Bathroom, 1,046 sqft Residential on 0.09 Acres

Rosedale Estates, Red Deer, Alberta

WELCOME home to this Meticulously Maintained 2-Bedroom End Unit – NO Condo Fees! This charming adult-oriented community offers exceptional value and peace of mind. Nestled in a cul-de-sac, it's the perfect fit for downsizers, retirees, or anyone looking for main floor living with no stairs! Pride of ownership shines through with updated flooring and paint, making this home truly move-in ready. Enjoy year-round comfort with the gas fireplace in the livingroom to cozy up to on those chilly evenings. The spacious kitchen features oak cabinetry, a built-in desk, newer appliances (stove & fridge), and garden doors with a phantom screen leading to a covered, east-facing patioâ€"perfect for morning coffee. The single attached garage provides direct home access, and the widened driveway adds bonus parking. Need storage? A 4-foot crawl space offers abundant room with the concrete floor. The large backyard includes a handy storage shed, both a covered and non-covered patio . This style of home doesn't appear on the market very often and offers a place to relax, entertain, and enjoy.

# Exterior

| Exterior Features | Private Yard                              |
|-------------------|-------------------------------------------|
| Lot Description   | Back Yard, Corner Lot, Cul-<br>Landscaped |
| Roof              | Asphalt Shingle                           |
| Construction      | Brick, Vinyl Siding                       |
| Foundation        | Wood                                      |