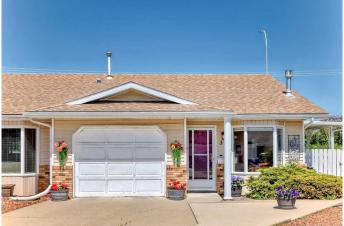

### \$295,000

2 Bedroom, 1.00 Bathroom, 1,046 sqft Residential on 0.09 Acres

Rosedale Estates, Red Deer, Alberta

WELCOME home to this Meticulously Maintained 2-Bedroom End Unit – NO Condo Fees! This charming adult-oriented community offers exceptional value and peace of mind. Nestled in a cul-de-sac, it's the perfect fit for downsizers, retirees, or anyone looking for main floor living with no stairs! Pride of ownership shines through with updated flooring and paint, making this home truly move-in ready. Enjoy year-round comfort with the gas fireplace in the livingroom to cozy up to on those chilly evenings. The spacious kitchen features oak cabinetry, a built-in desk, newer appliances (stove & fridge), and garden doors with a phantom screen leading to a covered, east-facing patioâ€"perfect for morning coffee. The single attached garage provides direct home access, and the widened driveway adds bonus parking. Need storage? A 4-foot crawl space offers abundant room with the concrete floor. The large backyard includes a handy storage shed, both a covered and non-covered patio . This style of home doesn't appear on the market very often and offers a place to relax, entertain, and enjoy.

# Exterior

| Exterior Features | Private Yard                              |
|-------------------|-------------------------------------------|
| Lot Description   | Back Yard, Corner Lot, Cul-<br>Landscaped |
| Roof              | Asphalt Shingle                           |
| Construction      | Brick, Vinyl Siding                       |
| Foundation        | Wood                                      |