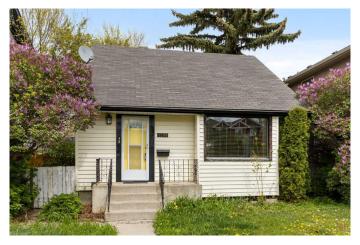

## \$699,900

3 Bedroom, 2.00 Bathroom, 960 sqft Residential on 0.12 Acres

Renfrew, Calgary, Alberta

ATTENTION BUILDERS AND INVESTORS!
Great development opportunity on this sub-dividable flat lot in the desirable inner city community of Renfrew. This community offers mature trees and the perfect location for a new inner-city home. Several new infills on this popular street. RPR 2025. Minutes walk away from an off-leash dog park, parks, playgrounds, schools, shops, restaurants and public transit. Easy access to downtown, Deerfoot Trail and 16th Ave., and extensive redevelopment to the neighborhood. New furnace installed. House is ready to rent while you get your building plans together!

#### **Exterior**

Exterior Features Other

Lot Description Back Lane, Back Yard, Rectangular Lot

Roof Asphalt Shingle

Construction Vinyl Siding

Foundation Poured Concrete