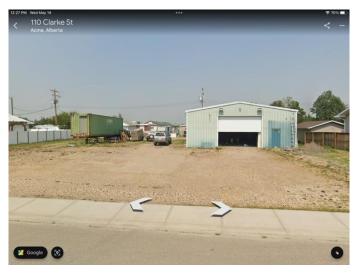

# \$269,000 - 110 Clarke Street, Acme

MLS® #A2224574

### \$269,000

0 Bedroom, 0.00 Bathroom, Commercial on 0.33 Acres

NONE, Acme, Alberta

So many opportunities! Small town business location with residential possibilities. This 1600 sf steel building with new insulated OH door, new radiant tube heater, new 3 pc bathroom, mezzanine for storage and other improvements is located on 5-25x115 lots! Yard is graveled with abundance of room for equipment or new build. Come and have a look at this great opportunity!

# **Community Information**

| Address     | 110 Clarke Street |
|-------------|-------------------|
| Subdivision | NONE              |
| City        | Acme              |
| County      | Kneehill County   |
| Province    | Alberta           |
| Postal Code | TOM 0A0           |