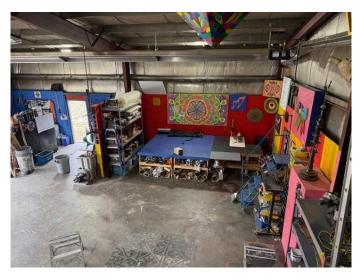

### \$269,000

0 Bedroom, 0.00 Bathroom, Commercial on 0.33 Acres

NONE, Acme, Alberta

So many opportunities! Small town business location with residential possibilities. This 1600 sf steel building with new insulated OH door, new radiant tube heater, new 3 pc bathroom, mezzanine for storage and other improvements is located on 5-25x115 lots! Yard is graveled with abundance of room for equipment or new build. Come and have a look at this great opportunity!