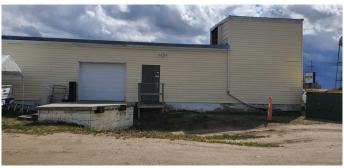

### \$1,490,000

0 Bedroom, 0.00 Bathroom, Commercial on 0.00 Acres

NONE, Linden, Alberta

Grocery store located in Linden. 1 hour drive from Calgary. Only Grocery store in town. Business Hours 9AM to 7PM. Sunday closed. This store doesn't sell cigarettes and lottery. Rental income \$1,400/Month.