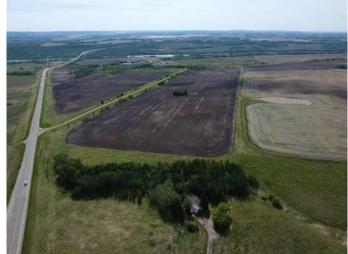

## \$81,500

4 Bedroom, 1.00 Bathroom, 1,572 sqft Residential on 5.51 Acres

NONE, Rural, Saskatchewan

5.5 acres of beautifully treed land with uninhabitable mobile located only 2 km east of the Deer Creek Bridge, 10 minutes from Paradise Hill and 40 minutes from Lloydminster. The property is partially fenced and features quick access to Highway 3. The yard site needs cleanup but has potential for the right person. There is power to the mobile. Septic and well information are unknown. Property is sold as is where is. No warranties are given or implied. Risk passes with possession. Schedule A must be attached to all offers.

### **Essential Information**

MLS® # A2224837 Price \$81,500

Bedrooms 4

Bathrooms 1.00

Full Baths 1

Square Footage 1,572

Acres 5.51

Year Built 1984

Type

Sub-Type Detached

Residential

Style Acreage with Residence, Single Wide Mobile Home

Status Active