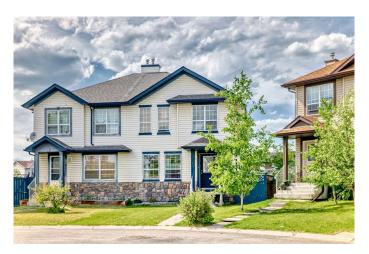

## \$499,900

3 Bedroom, 3.00 Bathroom, 1,388 sqft Residential on 0.10 Acres

Taradale, Calgary, Alberta

Welcome to this well maintained duplex unit in prominent community of TARADALE . HUGE BACKYARD, PERFECT location and great condition, this perfect family home sits on a quiet cul-de-sac with a huge pie shaped back yard. The main floor offers a spacious family room with laminate, half bath / laundry room, large dine in kitchen with white cabinets, and corner pantry. The upper level features a 4 piece main bath, and three bedrooms including the spacious master bedroom with walk in closet with a 4 piece ensuite. The basement has laminate floors consisting a red room..The huge backyard is landscaped ,fully fenced, a parking pad, and has a large deck. NEW SIDING AND NEW ROOFING, huge backyard.

Year Built 2001

Type Residential

Sub-Type Semi Detached

Style 2 Storey, Side by Side

Status Active