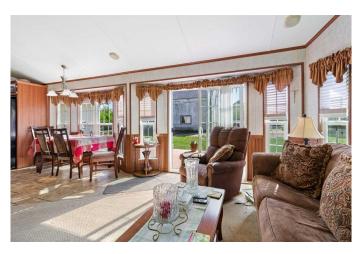

# \$329,900

2 Bedroom, 2.00 Bathroom, 720 sqft Residential on 0.36 Acres

NONE, Ardley, Alberta

First time buyers or Seniors ready to downsize. Maybe looking to have a home / shop to start a business. Take a look at this cozy Park Model with a 14x12 addition on approximately 1/3 of an acre. A nice 30x40 workshop/garage with double doors and tall walls to fit your RV inside and other vehicles. The addition has bathroom, large closet and second bedroom plus a foyer type entry way. Property is fenced with trees and fruit trees. Very peaceful small town living.

## Interior

Interior Features Ceiling Fan(s), Vaulted Ceiling(s), Central Vacuum, Skylight(s)

Appliances Dishwasher, Gas Stove, Range Hood, Refrigerator, Washer/Dryer,

Window Coverings

Heating Forced Air, Natural Gas