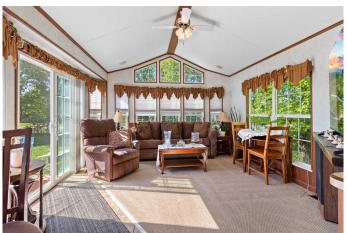

# \$329,900

2 Bedroom, 2.00 Bathroom, 720 sqft Residential on 0.36 Acres

NONE, Ardley, Alberta

First time buyers or Seniors ready to downsize. Maybe looking to have a home / shop to start a business. Take a look at this cozy Park Model with a 14x12 addition on approximately 1/3 of an acre. A nice 30x40 workshop/garage with double doors and tall walls to fit your RV inside and other vehicles. The addition has bathroom, large closet and second bedroom plus a foyer type entry way. Property is fenced with trees and fruit trees. Very peaceful small town living.

## Interior

Interior Features Ceiling Fan(s), Vaulted Ceiling(s), Central Vacuum, Skylight(s)

Appliances Dishwasher, Gas Stove, Range Hood, Refrigerator, Washer/Dryer,

Window Coverings

Heating Forced Air, Natural Gas