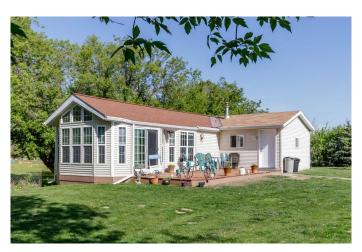

# \$329,900

2 Bedroom, 2.00 Bathroom, 720 sqft Residential on 0.36 Acres

NONE, Ardley, Alberta

First time buyers or Seniors ready to downsize. Maybe looking to have a home / shop to start a business. Take a look at this cozy Park Model with a 14x12 addition on approximately 1/3 of an acre. A nice 30x40 workshop/garage with double doors and tall walls to fit your RV inside and other vehicles. The addition has bathroom, large closet and second bedroom plus a foyer type entry way. Property is fenced with trees and fruit trees. Very peaceful small town living.

#### **Exterior**

Exterior Features Private Yard, Rain Gutters

Lot Description Back Yard, Backs on to Park/Green Space, Landscaped, Level, No.

Neighbours Behind, Treed, Fruit Trees/Shrub(s)

Roof Asphalt Shingle