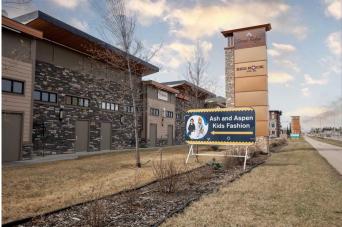

#### \$175,000

0 Bedroom, 0.00 Bathroom, Commercial on 0.00 Acres

Stone Ridge, Grande Prairie, Alberta

SKIP THE STARTUP, TURN-KEY RETAIL **BUSINESS READY FOR NEW OWNERS!** Ash & Aspen Kids, one of the only children's clothing stores in the city of Grande Prairie, presents a unique and exciting opportunity for a savvy business mind to step right in and take over! All Inventory & Assets will remain with the business along with assignment of remaining lease, with current owner willing to stay on board for a training period to ease the transition. Situated in the renowned Stone Ridge subdivision, this is a high-traffic location just off of 68th Avenue and across from Design Works/Eastlink Centers. Contact your Commercial REALTOR® today for more information or to book a private tour!

## **Community Information**

Address

103, 10408 67 Avenue

| Subdivision | Stone Ridge    |
|-------------|----------------|
| City        | Grande Prairie |
| County      | Grande Prairie |
| Province    | Alberta        |
| Postal Code | T8W0K8         |