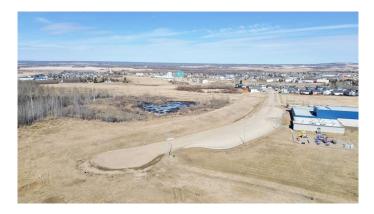

#### \$637,000

0 Bedroom, 0.00 Bathroom, Land on 9.80 Acres

NONE, Sexsmith, Alberta

MULTI-FAMILY! R3 zoning is the plan for this large 9.8 acre parcel. R3 zoning is ideal for higher-density residential dwellings. Apartment buildings, duplexes, fourplexes, and much more are found in these districts. The Town of Sexsmith has expressed great interest in this whole area and will aid you in presenting your vision to the Town Council. A K-8 school has already been approved – and is built! The ASP calls for ponds, and the forecast for Painted Sky calls for quiet and sunny times ahead. Painted Sky is in Sexsmith which is known for guiet living while being just 12-miles from the City of Grande Prairie for when you want the hustle. It is hard not to notice the growing desire for the small-town lifestyle - in fact, try to find a vacant lot to build on in Sexsmith! As demand for housing builds – now more than ever "if you build it- they will come―. Check out the proposed plans for the full area. Contact a Commercial Agent today - first tip your toe, and then be consumed by this development opportunity!