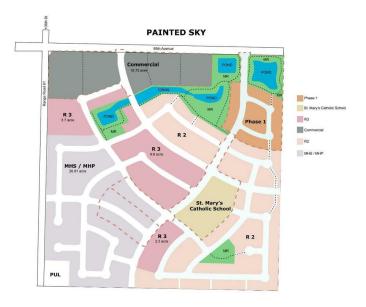

#### \$637,000

0 Bedroom, 0.00 Bathroom, Land on 9.80 Acres

NONE, Sexsmith, Alberta

MULTI-FAMILY! R3 zoning is the plan for this large 9.8 acre parcel. R3 zoning is ideal for higher-density residential dwellings. Apartment buildings, duplexes, fourplexes, and much more are found in these districts. The Town of Sexsmith has expressed great interest in this whole area and will aid you in presenting your vision to the Town Council. A K-8 school has already been approved – and is built! The ASP calls for ponds, and the forecast for Painted Sky calls for quiet and sunny times ahead. Painted Sky is in Sexsmith which is known for guiet living while being just 12-miles from the City of Grande Prairie for when you want the hustle. It is hard not to notice the growing desire for the small-town lifestyle - in fact, try to find a vacant lot to build on in Sexsmith! As demand for housing builds – now more than ever "if you build it- they will come―. Check out the proposed plans for the full area. Contact a Commercial Agent today - first tip your toe, and then be consumed by this development opportunity!