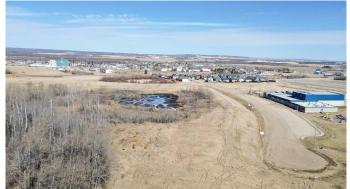

#### \$637,000

0 Bedroom, 0.00 Bathroom, Land on 9.80 Acres

NONE, Sexsmith, Alberta

MULTI-FAMILY! R3 zoning is the plan for this large 9.8 acre parcel. R3 zoning is ideal for higher-density residential dwellings. Apartment buildings, duplexes, fourplexes, and much more are found in these districts. The Town of Sexsmith has expressed great interest in this whole area and will aid you in presenting your vision to the Town Council. A K-8 school has already been approved – and is built! The ASP calls for ponds, and the forecast for Painted Sky calls for quiet and sunny times ahead. Painted Sky is in Sexsmith which is known for guiet living while being just 12-miles from the City of Grande Prairie for when you want the hustle. It is hard not to notice the growing desire for the small-town lifestyle - in fact, try to find a vacant lot to build on in Sexsmith! As demand for housing builds – now more than ever "if you build it- they will come―. Check out the proposed plans for the full area. Contact a Commercial Agent today - first tip your toe, and then be consumed by this development opportunity!