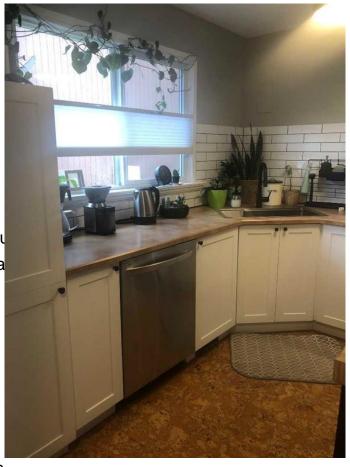

# \$649,000

3 Bedroom, 2.00 Bathroom, 1,048 sqft Residential on 0.00 Acres

Jasper, Jasper, Alberta

Immaculate three bedroom backing onto Cabin Creek. Beautiful redone open kitchen with cork flooring and island. Dining area with built-in shelf and hutch included. Open railings to sunken living room with sliding doors to slate patio and fence back yard with mountain views. Finished basement with cork flooring

#### Interior

Interior Features Ceiling Fan(s), Central Vacuu Appliances Dishwasher, Dryer, Refrigera

Heating Forced Air, Natural Gas

Cooling None
Has Basement Yes

Basement Finished, Full