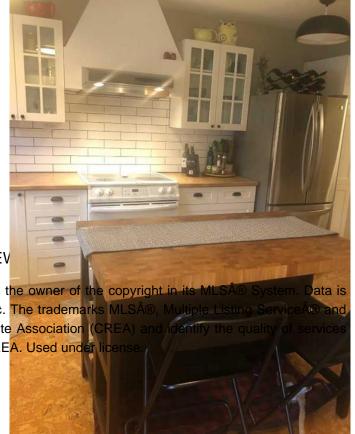

# \$649,000

3 Bedroom, 2.00 Bathroom, 1,048 sqft Residential on 0.00 Acres

Jasper, Jasper, Alberta

Immaculate three bedroom backing onto Cabin Creek. Beautiful redone open kitchen with cork flooring and island. Dining area with built-in shelf and hutch included. Open railings to sunken living room with sliding doors to slate patio and fence back yard with mountain views. Finished basement with cork flooring

#### Interior

Interior Features Ceiling Fan(s), Central Vacuu Appliances Dishwasher, Dryer, Refrigera

Heating Forced Air, Natural Gas

Cooling None
Has Basement Yes

Basement Finished, Full