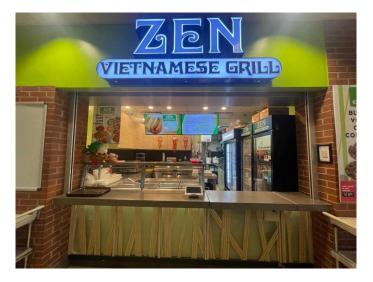

### \$199,000

0 Bedroom, 0.00 Bathroom, Commercial on 0.00 Acres

North Glenmore Park, Calgary, Alberta

Non Franchise Asian fast food located in the Mount Royal University food court. Great opportunity to get in on fast food business with stable onsite diners, good potential for starting a new Franchise or taking out. Very affordable rent, great for family business.