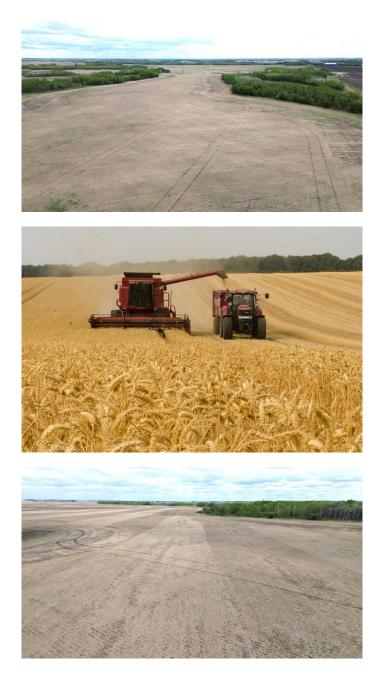

#### \$1,975,000

0 Bedroom, 0.00 Bathroom, Land on 320.00 Acres

NONE, Rural Flagstaff County, Alberta

Discover the perfect blend of productivity and natural beauty on this flat and fertile  $\hat{A}^{1/2}$ section (approximately 320 +/- Acres). With 172 acres of arable farmland ready for boundary-to-boundary farming, the remainder of the property features a mix of trees, wildlife habitat, and trial areasâ€"ideal for recreation, conservation, or future development. Located near the scenic Battle River and Bigknife Provincial Park, this property offers both privacy and access to nature. Enjoy an annual surface lease income of approximately \$1,000 from a power transmission line. Whether you're expanding your farm operation, seeking an investment, or looking for a unique rural retreat, this property offers exceptional value and potential.