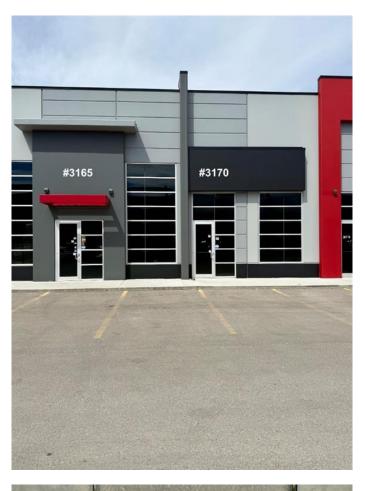

### \$589,900

0 Bedroom, 0.00 Bathroom, Commercial on 0.00 Acres

Saddleridge Industrial, Calgary, Alberta

( UNIT NEXT DOOR #3170 ALSO AVAILABLE 1467 SQFT + #3165 1479 SQFT= TOTAL 2946 SELLABLE SQFT IF PURCHASED TOGETHER) Welcome To #3165 6520 36 Street NE (1479 SELLABLE SQUARE FEET) This unit has 1 OVERHEAD DOOR great for trucks these units are great for personal or investment purpose as there is a demand for units with overhead doors. Metro Mall is conveniently located off BUSY 36 ST NE leading to the Airport Tunnel. These modern units are available for possession immediately. This trendy building offers a range of mixed-use opportunities from Retail, Office, to Light Industrial, and is perfect for businesses looking for ample space to thrive.. All units are single title and can be sold individually. Located just a few minutes drive from the Calgary International Airport and within walking distance to the LRT, this unit is highly accessible and conveniently situated. The building comes with ample parking spaces for both customers and employees, providing ease of access and convenience to all. The unit's I-B zoning also makes it ideal for a wide range of uses, such as medical facilities, exercise and fitness studios, yoga studios, financial services, restaurants and bars, and even post-secondary institutions (subject to city approvals)

## **Community Information**

Address 3165, 6520 36 Street Ne Subdivision Saddleridge Industrial

City Calgary
County Calgary
Province Alberta
Postal Code T3J 2L3