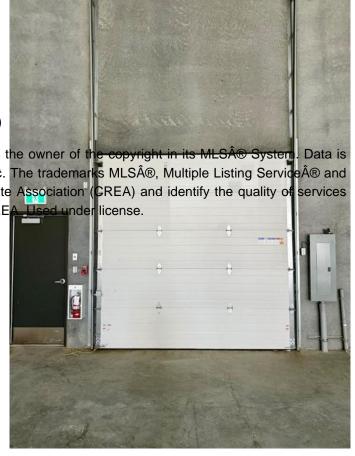

### \$589,900

0 Bedroom, 0.00 Bathroom, Commercial on 0.00 Acres

Saddleridge Industrial, Calgary, Alberta

( UNIT NEXT DOOR #3170 ALSO AVAILABLE 1467 SQFT + #3165 1479 SQFT= TOTAL 2946 SELLABLE SQFT IF PURCHASED TOGETHER) Welcome To #3165 6520 36 Street NE (1479 SELLABLE SQUARE FEET) This unit has 1 OVERHEAD DOOR great for trucks these units are great for personal or investment purpose as there is a demand for units with overhead doors. Metro Mall is conveniently located off BUSY 36 ST NE leading to the Airport Tunnel. These modern units are available for possession immediately. This trendy building offers a range of mixed-use opportunities from Retail, Office, to Light Industrial, and is perfect for businesses looking for ample space to thrive.. All units are single title and can be sold individually. Located just a few minutes drive from the Calgary International Airport and within walking distance to the LRT, this unit is highly accessible and conveniently situated. The building comes with ample parking spaces for both customers and employees, providing ease of access and convenience to all. The unit's I-B zoning also makes it ideal for a wide range of uses, such as medical facilities, exercise and fitness studios, yoga studios, financial services, restaurants and bars, and even post-secondary institutions (subject to city approvals)