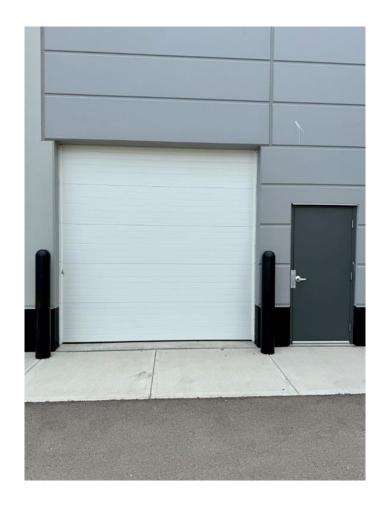

### \$589,900

0 Bedroom, 0.00 Bathroom, Commercial on 0.00 Acres

Saddleridge Industrial, Calgary, Alberta

( UNIT NEXT DOOR #3170 ALSO AVAILABLE 1467 SQFT + #3165 1479 SQFT= TOTAL 2946 SELLABLE SQFT IF PURCHASED TOGETHER) Welcome To #3165 6520 36 Street NE (1479 SELLABLE SQUARE FEET) This unit has 1 OVERHEAD DOOR great for trucks these units are great for personal or investment purpose as there is a demand for units with overhead doors. Metro Mall is conveniently located off BUSY 36 ST NE leading to the Airport Tunnel. These modern units are available for possession immediately. This trendy building offers a range of mixed-use opportunities from Retail, Office, to Light Industrial, and is perfect for businesses looking for ample space to thrive.. All units are single title and can be sold individually. Located just a few minutes drive from the Calgary International Airport and within walking distance to the LRT, this unit is highly accessible and conveniently situated. The building comes with ample parking spaces for both customers and employees, providing ease of access and convenience to all. The unit's I-B zoning also makes it ideal for a wide range of uses, such as medical facilities, exercise and fitness studios, yoga studios, financial services, restaurants and bars, and even post-secondary institutions (subject to city approvals)