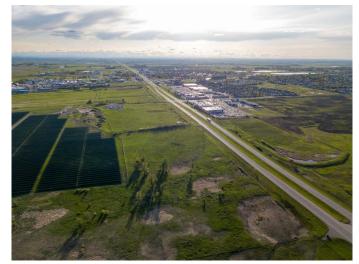

#### \$2,200,000

0 Bedroom, 0.00 Bathroom, Commercial on 0.00 Acres

NONE, Strathmore, Alberta

LOCATION....LOCATION.....this property borders Highway #1 on east side of Strathmore......28 acres m/I..... zoned Highway Commercial