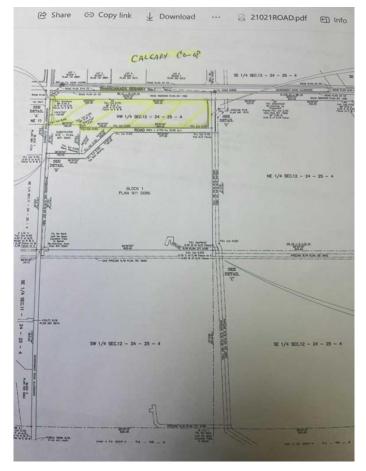

#### \$2,200,000

0 Bedroom, 0.00 Bathroom, Commercial on 0.00 Acres

NONE, Strathmore, Alberta

LOCATION....LOCATION.....this property borders Highway #1 on east side of Strathmore......28 acres m/I..... zoned Highway Commercial

## **Community Information**

| Address     | 1 Highway 1      |
|-------------|------------------|
| Subdivision | NONE             |
| City        | Strathmore       |
| County      | Wheatland County |
| Province    | Alberta          |
| Postal Code | T1P 1K1          |