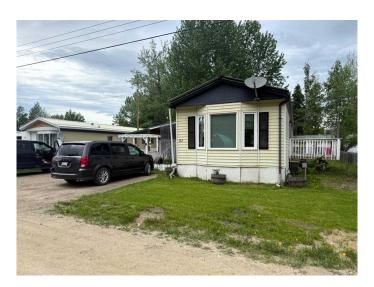

## \$65,000

2 Bedroom, 2.00 Bathroom, 1,152 sqft Mobile on 0.00 Acres

N/A, Rural Yellowhead County, Alberta

Great Starter Home! Experience acreage living in this well maintained 2 bedroom mobile home located in the Branch Corner Mobile Home Park. Mobile features a unique design with a sunken living room, a step up dining area, pantry storage, and a huge master bedroom with an impressive ensuite. Upgrades include newer kitchen countertop, flooring and paint, windows, and metal roof. Large covered deck for entertaining, small deck for enjoying a morning coffee. Storage shed and fenced yard. You won't want to miss this one! Directions: West of Edson at the Branch Corner Mobile Home Park

Built in 1987

Type Mobile

Sub-Type Mobile

Style Single Wide Mobile Home

Status Active

#### **Exterior**

Roof Metal