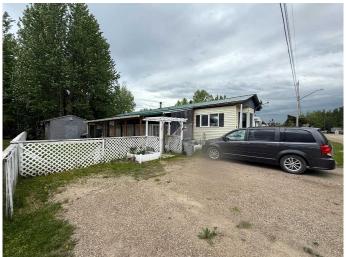

## \$65,000

2 Bedroom, 2.00 Bathroom, 1,152 sqft Mobile on 0.00 Acres

N/A, Rural Yellowhead County, Alberta

Great Starter Home! Experience acreage living in this well maintained 2 bedroom mobile home located in the Branch Corner Mobile Home Park. Mobile features a unique design with a sunken living room, a step up dining area, pantry storage, and a huge master bedroom with an impressive ensuite. Upgrades include newer kitchen countertop, flooring and paint, windows, and metal roof. Large covered deck for entertaining, small deck for enjoying a morning coffee. Storage shed and fenced yard. You won't want to miss this one! Directions: West of Edson at the Branch Corner Mobile Home Park