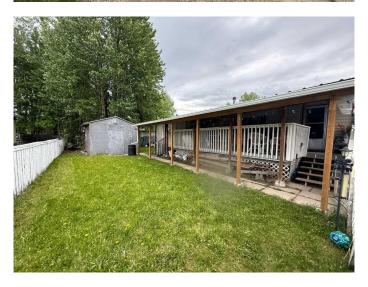

## \$65,000

2 Bedroom, 2.00 Bathroom, 1,152 sqft Mobile on 0.00 Acres

N/A, Rural Yellowhead County, Alberta

Great Starter Home! Experience acreage living in this well maintained 2 bedroom mobile home located in the Branch Corner Mobile Home Park. Mobile features a unique design with a sunken living room, a step up dining area, pantry storage, and a huge master bedroom with an impressive ensuite. Upgrades include newer kitchen countertop, flooring and paint, windows, and metal roof. Large covered deck for entertaining, small deck for enjoying a morning coffee. Storage shed and fenced yard. You won't want to miss this one! Directions: West of Edson at the Branch Corner Mobile Home Park