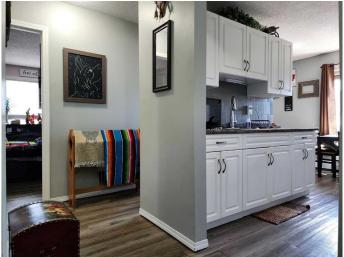

### \$159,900

2 Bedroom, 1.00 Bathroom, 793 sqft Residential on 0.25 Acres

St Edwards, Lethbridge, Alberta

Cozy second-floor condo, featuring 2 bedrooms and a 4-piece bathroom. The neutral paint and luxury vinyl plank flooring create a clean and modern aesthetic throughout the space. The foyer offers built-in storage and a convenient pantry, enhancing the unit's functionality. The galley kitchen is a highlight, with durable stone countertops and matching white appliances, close to the eating area. The main bedroom includes a ceiling fan for added comfort. Step out onto the balcony to enjoy a view of the back alley and the convenience of nearby parking. Located close to green spaces, parks, and various amenities, this condo offers both comfort and convenience, the condo fees include professional management, common area maintenance and all utilities except for electricity. Ideal for first time home buyers, investors, or simply those seeking a practical living space in North Lethbridge.