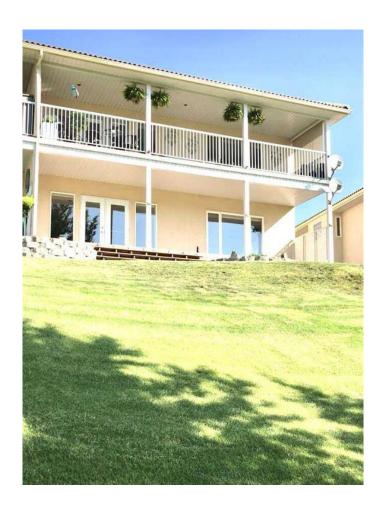

## \$329,000

2 Bedroom, 2.00 Bathroom, 1,262 sqft Residential on 0.00 Acres

Paradise Canyon, Lethbridge, Alberta

For more information, please click Brochure button.

Welcome to Paradise Canyon 410-B Canyon Blvd W Lethbridge Property. Incredible luxury condo living right on the 15th Fairway of the prestigious Paradise Canyon Golf Course. This two bedrooms two bathrooms home is the bottom unit B and above is Unit A, this property has been upgraded on the interior. It has a vinyl plank flooring, granite, countertops in kitchen and bathrooms. The Primary bedroom is spacious and boast of four piece ensuite with Jetted tub. The secondary bedroom very cleverly has a custom built Murphy bed. One of four units, this one is located on main level, 3 Stairs front walkout. The 32 foot southeast-facing deck gets fantastic morning and midday sun and shade in the evening. A hidden gem, boasts breathtaking views of the Old Man River Valley, with lush greenery, and rolling hills that provide a stunning backdrop for outdoor enthusiasts. Whether you enjoy hiking, biking or simply taking leisurely stroll, the nearby trails and parks invites you to explore the beauty of nature right at your doorstep. Discover the allure of this community where nature meets community. Paradise Canyon is a perfect balance of its stunning natural landscapes and compliments the vibrant lifestyle of southern Alberta which offers slower-paced ambience and will appeal to those who enjoy spending time outdoors. This part of the city is excellent for those who like

quiet surroundings, as the streets are usually specially peaceful. The 4 Flex Strata Building Units has no Connections to the Paradise Canyon Golf Course & Resort amenities and Strata Bylaws of No Short Term Rentals Allowed.