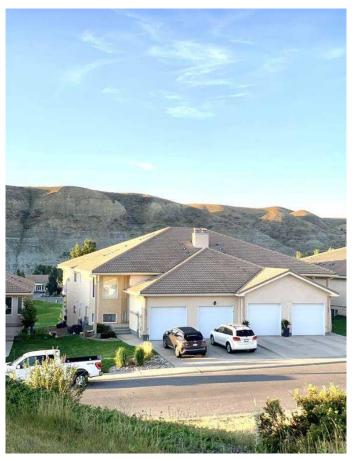

## \$329,000

2 Bedroom, 2.00 Bathroom, 1,262 sqft Residential on 0.00 Acres

Paradise Canyon, Lethbridge, Alberta

For more information, please click Brochure button.

Welcome to Paradise Canyon 410-B Canyon Blvd W Lethbridge Property. Incredible luxury condo living right on the 15th Fairway of the prestigious Paradise Canyon Golf Course. This two bedrooms two bathrooms home is the bottom unit B and above is Unit A, this property has been upgraded on the interior. It has a vinyl plank flooring, granite, countertops in kitchen and bathrooms. The Primary bedroom is spacious and boast of four piece ensuite with Jetted tub. The secondary bedroom very cleverly has a custom built Murphy bed. One of four units, this one is located on main level, 3 Stairs front walkout. The 32 foot southeast-facing deck gets fantastic morning and midday sun and shade in the evening. A hidden gem, boasts breathtaking views of the Old Man River Valley, with lush greenery, and rolling hills that provide a stunning backdrop for outdoor enthusiasts. Whether you enjoy hiking, biking or simply taking leisurely stroll, the nearby trails and parks invites you to explore the beauty of nature right at your doorstep. Discover the allure of this community where nature meets community. Paradise Canyon is a perfect balance of its stunning natural landscapes and compliments the vibrant lifestyle of southern Alberta which offers slower-paced ambience and will appeal to those who enjoy spending time outdoors. This part of the city is excellent for those who like

#### **Exterior**

Exterior Features Storage

Lot Description Landscaped, On Golf Course, Underground Sprinklers, Views

Roof Clay Tile

Construction Stucco

Foundation Poured Concrete