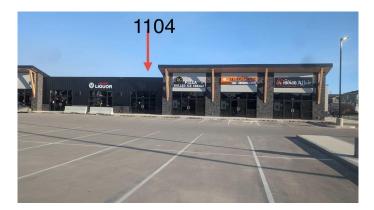

# \$38 - 1104, 20 Dawson Wharf Mount, Chestermere

MLS® #A2225632

#### \$38

0 Bedroom, 0.00 Bathroom, Commercial on 0.00 Acres

Dawson's Landing, Chestermere, Alberta

"Great opportunity to lease a prime retail space in the heart of Dawson Landing, Chestermere! This versatile ~1,300 +/- sq. ft. space is ideal for a Medical clinic, Pharmacy, Convenient store, Veterinary clinic, Laundry service, Dance studio, Yoga, Salon, Immigration services, Insurance, financial services, Meat shop, Restaurant, and many more uses \*\*subject to board approval\*\*. Operating costs estimated at \$10/sq. ft. for year of 2024. Excellent visibility in a high-traffic locationâ€"perfect for your next business venture! Contact us today for more details."\*

#### **Community Information**

| Address     | 1104, 20 Dawson Wharf Mount |
|-------------|-----------------------------|
| Subdivision | Dawson's Landing            |
| City        | Chestermere                 |
| County      | Chestermere                 |