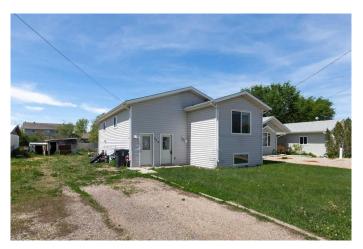

### \$299,900

5 Bedroom, 3.00 Bathroom, 1,180 sqft Residential on 0.23 Acres

NONE, Stirling, Alberta

Here is a great opportunity for some sweat equity! This property was built with a basement suite in mind. An open concept main floor with vaulted ceilings, a large kitchen with pantry and 3 main floor bedrooms. The main floor also features two bathrooms including a four-piece ensuite and it's own laundry. This property has 2 separate basement entrances (front and a walk-up)and separate heating up and down (forced air & hot water). There's 2 basement bedrooms, a large living room, kitchen and four-piece bathroom. The basement has it's own laundry area and additional storage as well. There's also central air and front parking. Located in the family friendly, quiet village of Stirling!

#### **Essential Information**

MLS® # A2225658 Price \$299,900

Bedrooms 5

Bathrooms 3.00

Full Baths 3

Square Footage 1,180 Acres 0.23 Year Built 2003

Type Residential

Sub-Type Detached

# **Community Information**

Address 329 4a Street

Subdivision NONE
City Stirling

County Warner No. 5, County of

Province Alberta
Postal Code T0K 2E0