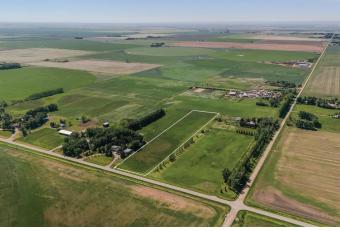

#### \$799,900

0 Bedroom, 0.00 Bathroom, Land on 7.76 Acres

NONE, Rural Lethbridge County, Alberta

Here's your chance to own 7.76 acres of land near Lethbridge! This is the ideal spot to build your dream home nice and close to both Lethbridge and Coaldale. The property has natural gas and electrical service along with a community co-op for water. Contact your favourite REALTOR® today!