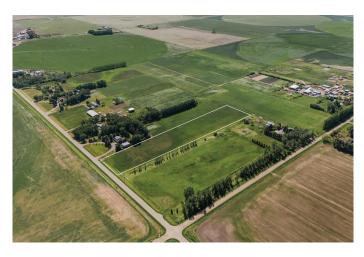

#### \$799,900

0 Bedroom, 0.00 Bathroom, Land on 7.76 Acres

NONE, Rural Lethbridge County, Alberta

Here's your chance to own 7.76 acres of land near Lethbridge! This is the ideal spot to build your dream home nice and close to both Lethbridge and Coaldale. The property has natural gas and electrical service along with a community co-op for water. Contact your favourite REALTOR® today!