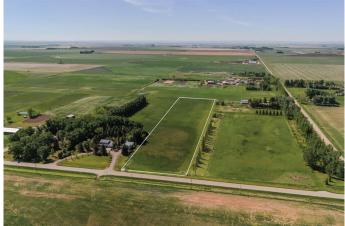

#### \$799,900

0 Bedroom, 0.00 Bathroom, Land on 7.76 Acres

NONE, Rural Lethbridge County, Alberta

Here's your chance to own 7.76 acres of land near Lethbridge! This is the ideal spot to build your dream home nice and close to both Lethbridge and Coaldale. The property has natural gas and electrical service along with a community co-op for water. Contact your favourite REALTOR® today!