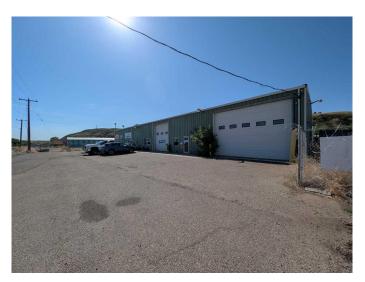

#### \$2,500

0 Bedroom, 0.00 Bathroom, Commercial on 0.00 Acres

River Flats, Medicine Hat, Alberta

Flexible Commercial Lease Space – This versatile commercial property offers a mix of office, shop, and storage space, making it ideal for a variety of business types. Located near established commercial and retail tenants and just off major city roads, this unit offers great accessibility and exposure. Inside you'll find a spacious front reception/office area, a 2-piece bathroom, an additional large storage or office room, and a 600 SQFT shop space complete with 220 power, an overhead heater, and 14x20 garage doors (manual pulley system). A 600 SQFT mezzanine level provides added storage or potential workspace to suit your operational needs. Monthly lease rate of \$2,500 and INCLUDES utilities, offering excellent value and convenience. Immediate possession available – a great opportunity for businesses looking to expand or establish themselves in a well-located space.