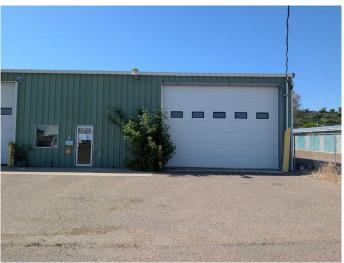

#### \$2,500

0 Bedroom, 0.00 Bathroom, Commercial on 0.00 Acres

River Flats, Medicine Hat, Alberta

Flexible Commercial Lease Space – This versatile commercial property offers a mix of office, shop, and storage space, making it ideal for a variety of business types. Located near established commercial and retail tenants and just off major city roads, this unit offers great accessibility and exposure. Inside you'll find a spacious front reception/office area, a 2-piece bathroom, an additional large storage or office room, and a 600 SQFT shop space complete with 220 power, an overhead heater, and 14x20 garage doors (manual pulley system). A 600 SQFT mezzanine level provides added storage or potential workspace to suit your operational needs. Monthly lease rate of \$2,500 and INCLUDES utilities, offering excellent value and convenience. Immediate possession available – a great opportunity for businesses looking to expand or establish themselves in a well-located space.