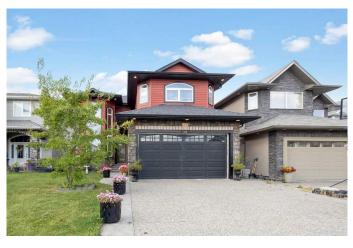

#### \$769,000

7 Bedroom, 5.00 Bathroom, 2,919 sqft Residential on 0.12 Acres

Timberlea, Fort McMurray, Alberta

This Extraordinary Custom-Built Home at 415 Fireweed is located Backing onto a Serene Pond with Unrivaled Views. Featuring 7 bedrooms and 5 full bathrooms, including a Legal Walkout Basement Suite, This Property offers Unparalleled Elegance and functionality.

From the moment you arrive, The Stamped concrete driveway and impressive stonework at the garage entrance create a stunning first impression. As you step inside, the attention to detail is clearâ€"this home is a Masterpiece of Craftsmanship, with Solid wood doors and Custom bathrooms featuring Floor-to-Ceiling tile work like you've never seen before. The rich hardwood floors flow throughout, adding warmth and sophistication.

### **Community Information**

| Address     | 415 Fireweed Crescent |
|-------------|-----------------------|
| Subdivision | Timberlea             |
| City        | Fort McMurray         |

| County                 | Wood Buffalo                                                                                                                                                                                                                                                              |  |
|------------------------|---------------------------------------------------------------------------------------------------------------------------------------------------------------------------------------------------------------------------------------------------------------------------|--|
| Province               | Alberta                                                                                                                                                                                                                                                                   |  |
| Postal Code            | T9H 1R8                                                                                                                                                                                                                                                                   |  |
| Amenities              |                                                                                                                                                                                                                                                                           |  |
| Parking Spaces         | 5                                                                                                                                                                                                                                                                         |  |
| Parking                | Concrete Driveway, Double Garage Attached, Driveway, Front Drive,<br>Garage Door Opener, Garage Faces Front, Heated Garage, Insulated,<br>Multiple Driveways, Oversized                                                                                                   |  |
| # of Garages           | 2                                                                                                                                                                                                                                                                         |  |
| Interior               |                                                                                                                                                                                                                                                                           |  |
| Interior Features      | Built-in Features, Chandelier, Closet Organizers, Crown Molding, Double<br>Vanity, French Door, Granite Counters, High Ceilings, Jetted Tub,<br>Kitchen Island, Open Floorplan, Pantry, Separate Entrance, Soaking<br>Tub, Sump Pump(s), Vinyl Windows, Walk-In Closet(s) |  |
| Appliances             | Central Air Conditioner, Dishwasher, Dryer, Electric Stove, Garage Control(s), Gas Stove, Microwave Hood Fan, Refrigerator, Washer                                                                                                                                        |  |
| Heating                | Fireplace(s), Forced Air, Natural Gas                                                                                                                                                                                                                                     |  |
| Cooling                | Central Air                                                                                                                                                                                                                                                               |  |
| Fireplace              | Yes                                                                                                                                                                                                                                                                       |  |
| # of Fireplaces        | 2                                                                                                                                                                                                                                                                         |  |
| Fireplaces             | Gas, Living Room, Master Bedroom, Stone                                                                                                                                                                                                                                   |  |
| Has Basement           | Yes                                                                                                                                                                                                                                                                       |  |
| Basement               | Exterior Entry, Finished, Full, Suite, Walk-Out                                                                                                                                                                                                                           |  |
| Exterior               |                                                                                                                                                                                                                                                                           |  |
| Exterior Features      | Barbecue, Private Yard                                                                                                                                                                                                                                                    |  |
| Lot Description        | Back Yard, Backs on to Park/Green Space, Creek/River/Stream/Pond,<br>Fruit Trees/Shrub(s), Greenbelt, Landscaped, No Neighbours Behind,<br>Private, Views                                                                                                                 |  |
| Roof                   | Asphalt Shingle                                                                                                                                                                                                                                                           |  |
| Construction           | Concrete, Vinyl Siding, Wood Frame                                                                                                                                                                                                                                        |  |
| Foundation             | Poured Concrete                                                                                                                                                                                                                                                           |  |
| Additional Information |                                                                                                                                                                                                                                                                           |  |