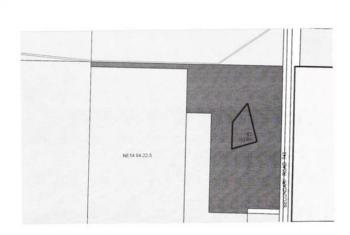

#### \$225,000

0 Bedroom, 0.00 Bathroom, Land on 52.60 Acres

NONE, Rural Northern Lights, County of, Alberta

Zoned M 1 General Industrial. 2 1/2 miles or 5 km North of Peace River. There is 52.6 acre Industrial lots here. Located on Hwy 743 with highway access - between Peace River and Mercer Mill you would have great access to all the amenities needed - Very low taxes currently and one of the larger parcels available in the area

#### **Community Information**

| Address     | Hwy 743                      |
|-------------|------------------------------|
| Subdivision | NONE                         |
| City        | Rural Northern Lights, Count |
| County      | Northern Lights, County of   |
| Province    | Alberta                      |
| Postal Code | T8S1S4                       |