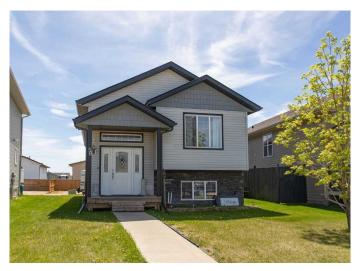

# \$389,900 - 56 Mackenzie Crescent, Lacombe

MLS® #A2226120

## \$389,900

5 Bedroom, 2.00 Bathroom, 1,179 sqft Residential on 0.09 Acres

MacKenzie Ranch, Lacombe, Alberta

Fully developed bi-level with 5 bedrooms. The large foyer welcomes you into this move-in ready home. The main floor has hardwood flooring and vaulted ceiling that ads character to the home. The kitchen offer lots of counter space and raised bar seating. There is access to the back yard deck from the dining room that offers lots of light from the south facing window. There is a good sized master bedroom, four piece bath, and two additional bedrooms that complete the main floor. Downstairs features a family room two more large bedrooms, a second bath, and spacious laundry/utility room. A bonus feature is that the basement is roughed in for in-floor heat & a newer hot water tank. The back yard offers additional parking with enough space for RV storage.