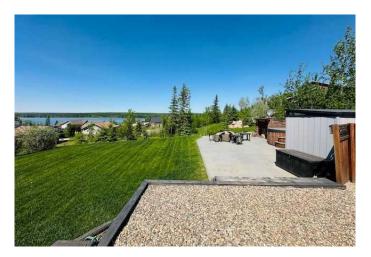

Welcome to 402 Ash Avenue. Every part of this property shows pride of ownership and care. From the lush green lawns to the concrete patio and fire pit area. An outdoor kitchen off the trailer because nobody wants to stay indoors with this epic view. At almost a quarter acre in size, this lot is where you'll want to build your cabin (by 2030). The 2008 trailer sleeps a large family and is a practical place to bunk until you build your lake house! Immediate Possession is possible. RO water on tap, electrical set up, septic tank in place, natural gas to the lot line. Lac Des Ilse is a destination known for great fishing, water sports, hiking, trails. The Lauman's Landing Subdivision is a lifestyle of summer fun, winter recreation and family memories made.

#### **Exterior**

Exterior Features Outdoor Kitchen, RV Hookup, Storage

Lot Description Corner Lot, Corners Marked, Fruit Trees/Shrub(s), Irregular Lot, Lake,

Landscaped, Lawn, Sloped Down, Views

Roof Mixed