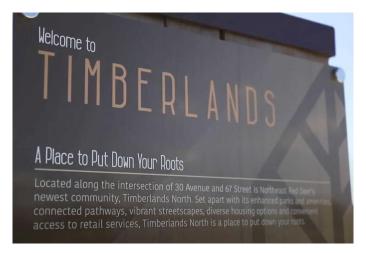

### \$173,250

0 Bedroom, 0.00 Bathroom, Land on 0.14 Acres

Timberlands North, Red Deer, Alberta

Picture yourself rushing to get the kids out the door and to the school on a busy weekday morning, your coffee cup is still half full and you're trying to find your daughter's left shoe. We get it, mornings are chaotic! Make it easier by moving to Timberlands North. Everything you need for your kids is close by; skip the drop-off lane and walk your kids to class, or spend Sunday afternoons at the public library, just a few blocks from home. There are plenty of parks and playgrounds to choose from, with a special ice cream treat at Dairy Queen before heading home. Timberlands North is a family-friendly neighbourhood where safety is top of mind, with lighted walkways and paths so you can enjoy the great outdoors until the sun sets. You can choose the lot you want, with the builder you like, and create a beautiful and functional home that works for your family for years to come. It's easy to picture yourself in Timberlands North! Seller Incentive: Save \$15K per lot when you buy 3+ or \$10K per lot when you buy 2â€"limited time only!