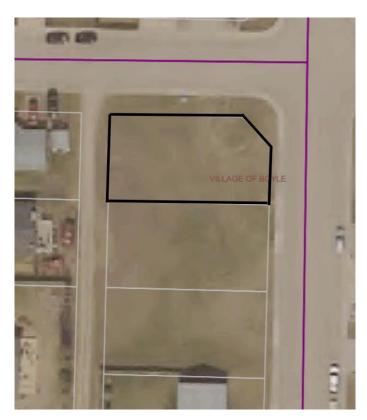

#### Boyle, Boyle, Alberta

Welcome to the Village of Boyle! This bare residential lot offers a fantastic opportunity to build your dream home or investment property in a quiet, family-friendly community. Ideally located, this lot is part of a groupingâ€"two adjacent lots are also available for sale, allowing for expanded development potential or a larger private space.

## **Community Information**

| Address     | 4612 Fourth Street |
|-------------|--------------------|
| Subdivision | Boyle              |
| City        | Boyle              |
| County      | Athabasca County   |
| Province    | Alberta            |
| Postal Code | T0A0M0             |