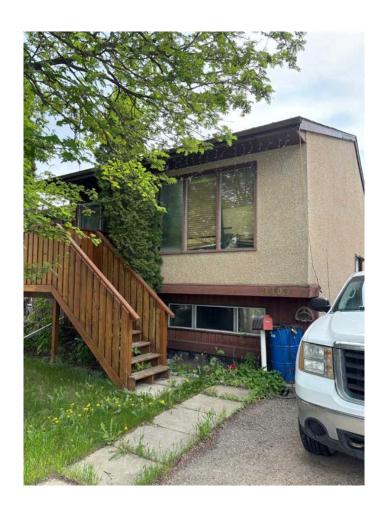

### \$199,000

3 Bedroom, 2.00 Bathroom, 854 sqft Residential on 0.08 Acres

South Patterson Place, Grande Prairie, Alberta

If you are looking for a fixer-up project home, this just might be the one. Located on a quiet street and fairly close to parks & schools. Fenced with a garden shed and a private back yard, there is plenty of opportunity.

**Exterior** 

Exterior Features Private Yard

Lot Description Private

Roof Asphalt Shingle

Construction Wood Siding

Foundation Poured Concrete

Date Listed May 30th, 2025

Days on Market 36 Zoning RG