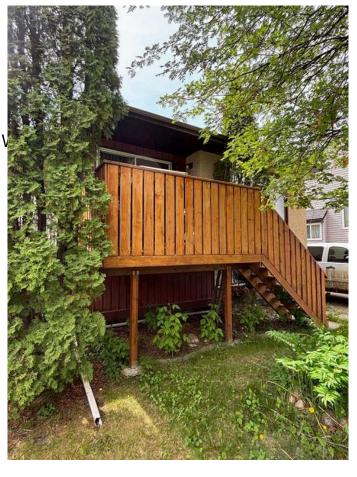

### \$199,000

3 Bedroom, 2.00 Bathroom, 854 sqft Residential on 0.08 Acres

South Patterson Place, Grande Prairie, Alberta

If you are looking for a fixer-up project home, this just might be the one. Located on a quiet street and fairly close to parks & schools. Fenced with a garden shed and a private back yard, there is plenty of opportunity.

**Exterior** 

Exterior Features Private Yard

Lot Description Private

Roof Asphalt Shingle

Construction Wood Siding

Foundation Poured Concrete

Date Listed May 30th, 2025

Days on Market 36 Zoning RG