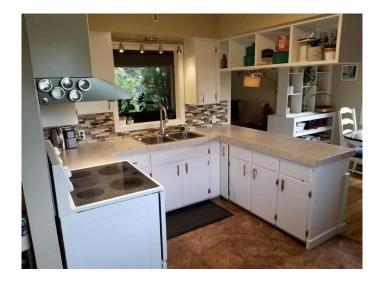

## \$1,900

3 Bedroom, 2.00 Bathroom, 1,115 sqft Rental on 0.00 Acres

VLA Montrose, Grande Prairie, Alberta

3 bedroom, 2 bathroom upper suite located in Montrose. Beautiful living space with good size updated kitchen, and dining area. No carpets! Private in-suite laundry, Primary bedroom features a 3 piece en-suite. Shared fenced backyard. Back alley access. Close to St. Clement Catholic School, and the hospital. \*Pet friendly with a \$50/month pet fee!\* 1 small-med pet only. Includes Utilities!

#### **Amenities**

Parking Parking Pad

Interior

Appliances Oven, Range Hood, Refrigerator, Stove(s), Washer/Dryer

**Exterior** 

Roof Asphalt Shingle