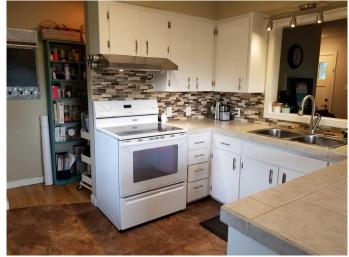

## \$1,900

3 Bedroom, 2.00 Bathroom, 1,115 sqft Rental on 0.00 Acres

VLA Montrose, Grande Prairie, Alberta

3 bedroom, 2 bathroom upper suite located in Montrose. Beautiful living space with good size updated kitchen, and dining area. No carpets! Private in-suite laundry, Primary bedroom features a 3 piece en-suite. Shared fenced backyard. Back alley access. Close to St. Clement Catholic School, and the hospital. \*Pet friendly with a \$50/month pet fee!\* 1 small-med pet only. Includes Utilities!

#### **Amenities**

Parking Parking Pad

Interior

Appliances Oven, Range Hood, Refrigerator, Stove(s), Washer/Dryer

**Exterior** 

Roof Asphalt Shingle