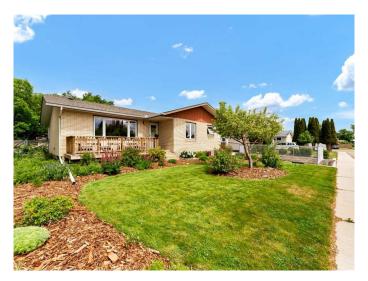

## \$434,800

3 Bedroom, 3.00 Bathroom, 1,592 sqft Residential on 0.16 Acres

Connaught, Medicine Hat, Alberta

This fully finished bungalow in Connaught offers a great blend of style, space, and thoughtful updates. With three bedrooms (room for more) plus a den and three full bathrooms, it's a flexible layout that works well for families or anyone looking for move-in-ready living in a great neighbourhood. The main floor was completely renovated professionally in 2019 and features a sleek, modern kitchen with stainless steel appliances (2019), quartz countertops, a newer gas stove, a pantry, and a coffee bar that flows into the dining area. The living room is spacious and bright, and there are two bedrooms on the main level, including a generous primary suite with a good-sized, 4-piece ensuite. Another beautifully renovated 4-piece bathroom completes the main floor. The attached single garage was professionally converted into a den and a dedicated main floor laundry room with a 2019 washer and dryer. The den offers flexible spaceâ€"ideal for a home office, playroom, gym, or potential fourth bedroom. The finished basement adds even more living space with a large family room, one bedroom, a 3-piece bathroom, and a large storage room. You'II find lovely front landscaping, a fenced garden area, and a welcoming front deck outside. The backyard is fully fenced with garden beds, perennials, a drip irrigation system, and a 22x24 detached garage. Underground sprinklers serve both the front and back yards. Other major upgrades include R50 insulation in the attic, shingles (2021), a