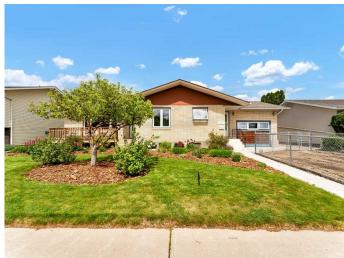

## \$434,800

3 Bedroom, 3.00 Bathroom, 1,592 sqft Residential on 0.16 Acres

Connaught, Medicine Hat, Alberta

This fully finished bungalow in Connaught offers a great blend of style, space, and thoughtful updates. With three bedrooms (room for more) plus a den and three full bathrooms, it's a flexible layout that works well for families or anyone looking for move-in-ready living in a great neighbourhood. The main floor was completely renovated professionally in 2019 and features a sleek, modern kitchen with stainless steel appliances (2019), quartz countertops, a newer gas stove, a pantry, and a coffee bar that flows into the dining area. The living room is spacious and bright, and there are two bedrooms on the main level, including a generous primary suite with a good-sized, 4-piece ensuite. Another beautifully renovated 4-piece bathroom completes the main floor. The attached single garage was professionally converted into a den and a dedicated main floor laundry room with a 2019 washer and dryer. The den offers flexible spaceâ€"ideal for a home office, playroom, gym, or potential fourth bedroom. The finished basement adds even more living space with a large family room, one bedroom, a 3-piece bathroom, and a large storage room. You'II find lovely front landscaping, a fenced garden area, and a welcoming front deck outside. The backyard is fully fenced with garden beds, perennials, a drip irrigation system, and a 22x24 detached garage. Underground sprinklers serve both the front and back yards. Other major upgrades include R50 insulation in the attic, shingles (2021), a