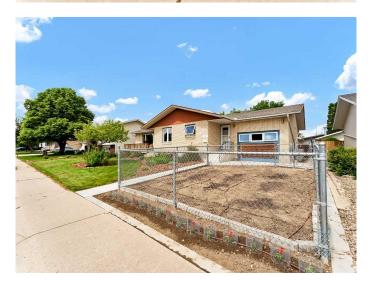

## \$434,800

3 Bedroom, 3.00 Bathroom, 1,592 sqft Residential on 0.16 Acres

Connaught, Medicine Hat, Alberta

This fully finished bungalow in Connaught offers a great blend of style, space, and thoughtful updates. With three bedrooms (room for more) plus a den and three full bathrooms, it's a flexible layout that works well for families or anyone looking for move-in-ready living in a great neighbourhood. The main floor was completely renovated professionally in 2019 and features a sleek, modern kitchen with stainless steel appliances (2019), quartz countertops, a newer gas stove, a pantry, and a coffee bar that flows into the dining area. The living room is spacious and bright, and there are two bedrooms on the main level, including a generous primary suite with a good-sized, 4-piece ensuite. Another beautifully renovated 4-piece bathroom completes the main floor. The attached single garage was professionally converted into a den and a dedicated main floor laundry room with a 2019 washer and dryer. The den offers flexible spaceâ€"ideal for a home office, playroom, gym, or potential fourth bedroom. The finished basement adds even more living space with a large family room, one bedroom, a 3-piece bathroom, and a large storage room. You'II find lovely front landscaping, a fenced garden area, and a welcoming front deck outside. The backyard is fully fenced with garden beds, perennials, a drip irrigation system, and a 22x24 detached garage. Underground sprinklers serve both the front and back yards. Other major upgrades include R50 insulation in the attic, shingles (2021), a